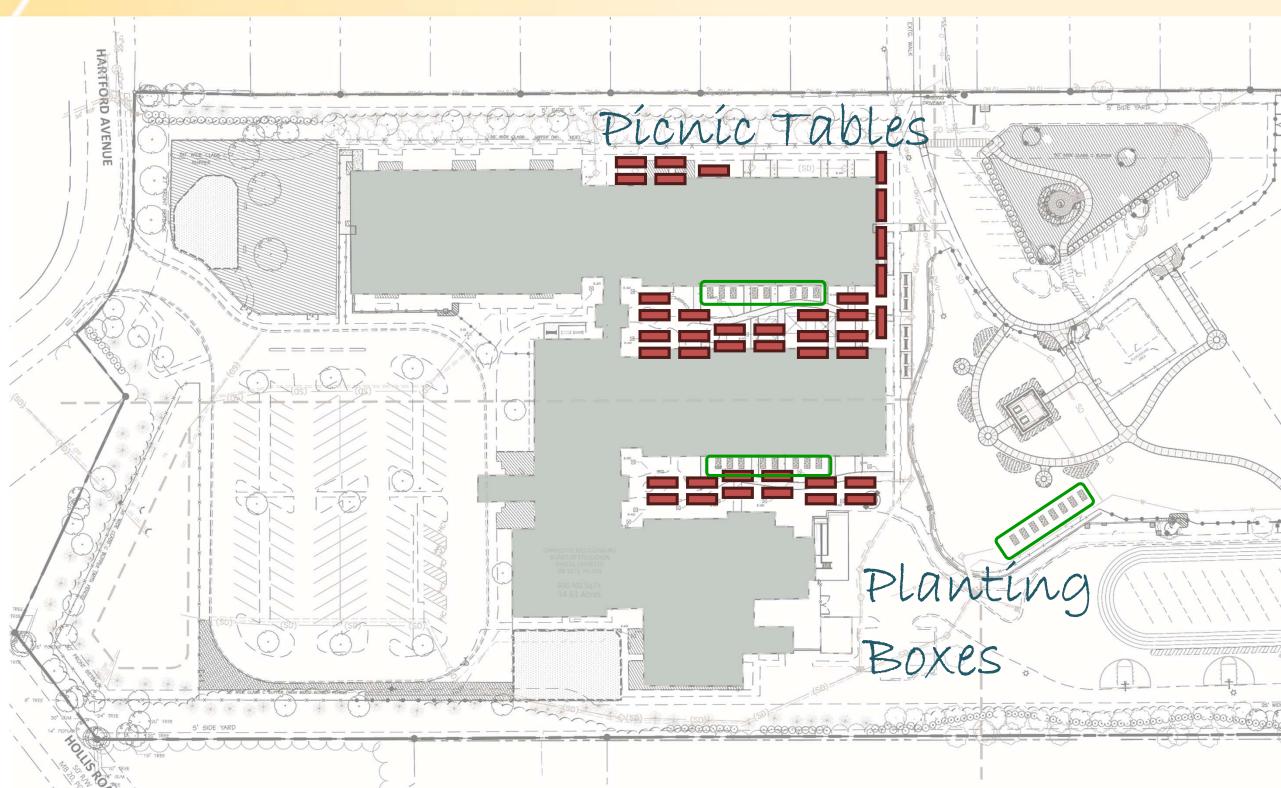

Site Amenities – Playgrounds

**Charlotte-Mecklenburg Schools | Sedgefield Montessori Conversion** 

Site Amenities – New Picnic Tables & Planting Boxes

**Charlotte-Mecklenburg Schools | Sedgefield Montessori Conversion** 