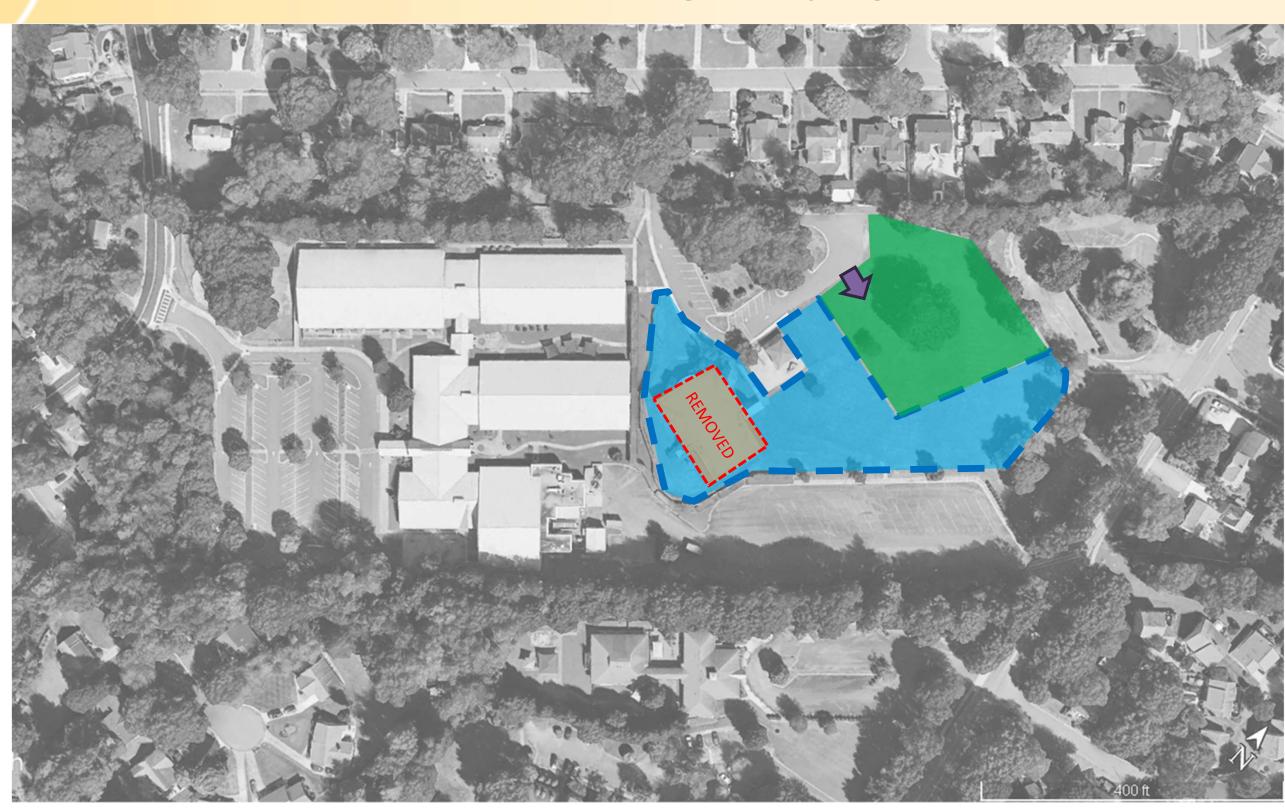

Site Plan

Modified Fencing

Condition

**Charlotte-Mecklenburg Schools | Sedgefield Montessori Conversion** 

Site Amenities –
Completed
Playfield Area &
Campus

**Charlotte-Mecklenburg Schools | Sedgefield Montessori Conversion** 