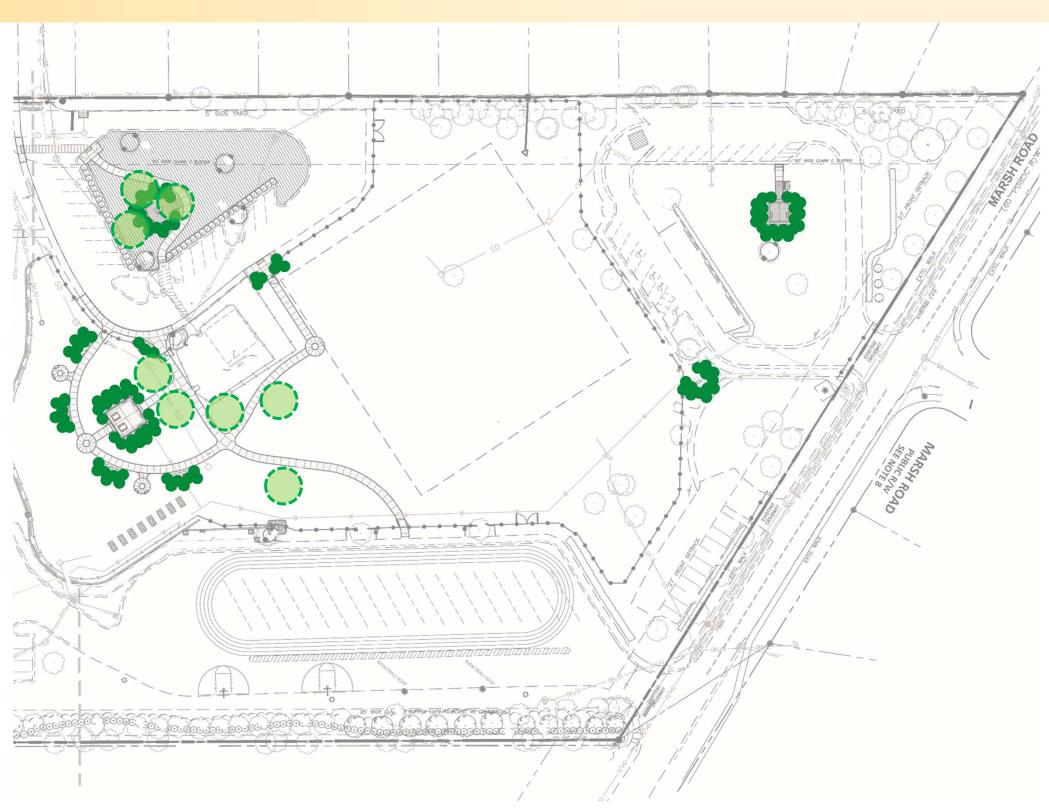

#### Site Amenities – New Memorial Trees & Plantings

- Japanese Holly
- Junipers
- Cypress
- Crepe Myrtles
- Oaks
- Dogwoods
- Magnolias
- Blueberry
- Japanese Maples

**Charlotte-Mecklenburg Schools | Sedgefield Montessori Conversion** 