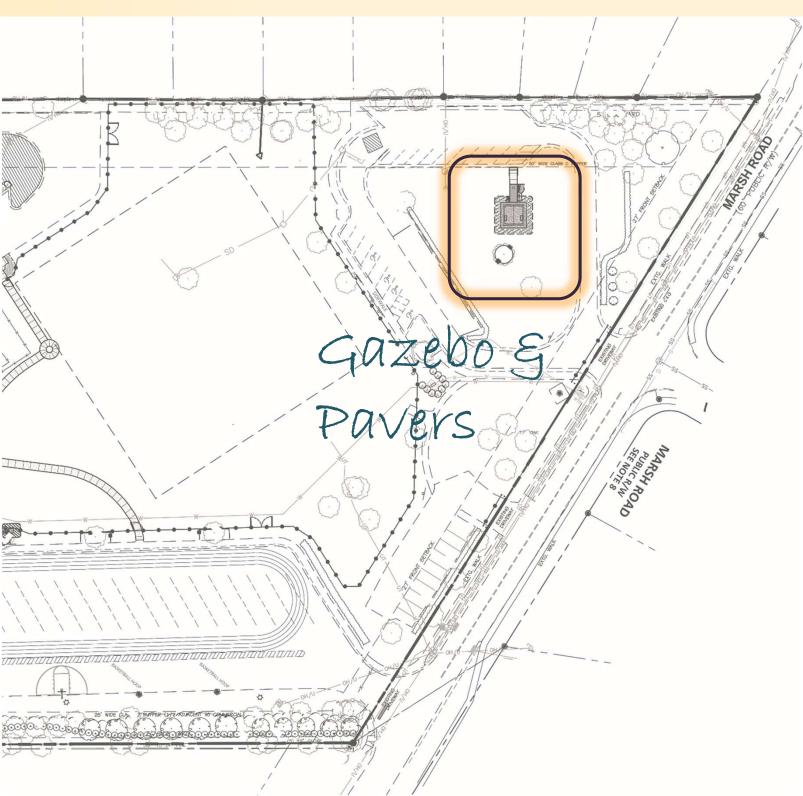

Site Amenities –

Relocated
Gazebo & Pavers

**Charlotte-Mecklenburg Schools | Sedgefield Montessori Conversion** 