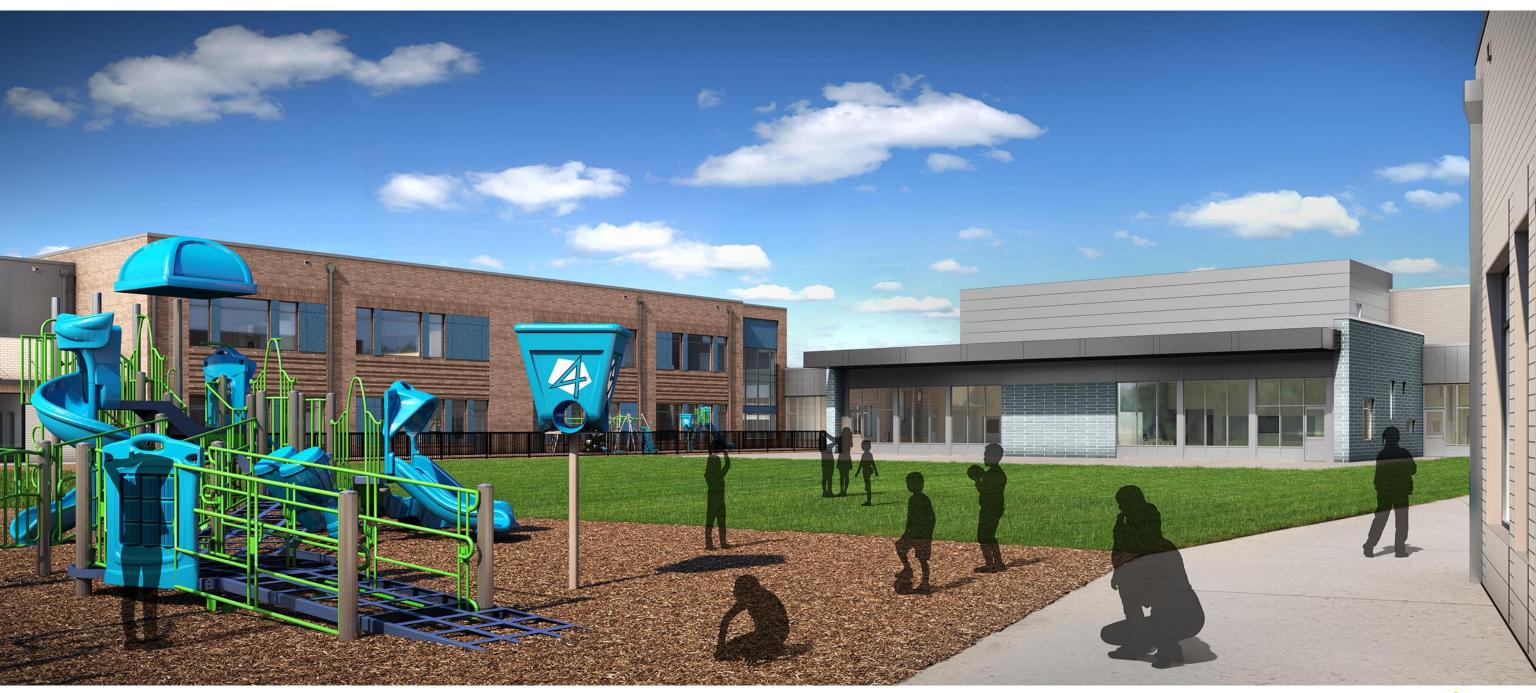

#### FIRST FLOOR PLAN









#### FIRST FLOOR PLAN











#### **SECOND FLOOR PLAN**









#### **INTERIOR FINISHES**



#### **COTSWOLD COUGARS**

COUGARS TYPICALLY ARE FOUND IN THE WESTERN UNITED STATES. SINCE THE 1990'S THEY HAVE BEEN MAKING A SURGANCE MIGRATING BACK EAST, TO WHERE THEY ONCE LIVED OVER A HUNDRED YEARS AGO. THEY CALL MANY ECO SYSTEMS THEIR HOME, INCLUDING FORESTS, GRASSLANDS, ROCKY AREAS AND DESERTS. COUGARS TRAVEL OVER 1000 MILES DURING MIGRATION.



















#### **VIEW FROM MAIN ENTRY**











# **VIEW OF SECURE ENTRY**











#### **VIEW OF MEDIA CENTER**











#### **VIEW OF MEDIA CENTER**











# **VIEW OF MULTIPURPOSE**











#### **VIEW OF CLASSROOM WING**





































# **VIEW OF COURTYARD**











#### **PROJECT SCHEDULE**





















Follow us on social media for updates!









@cmsbondinfo

@cmsbond

@cmsbondinfo

@cmsbondinfo

cmsbondconstruction.com