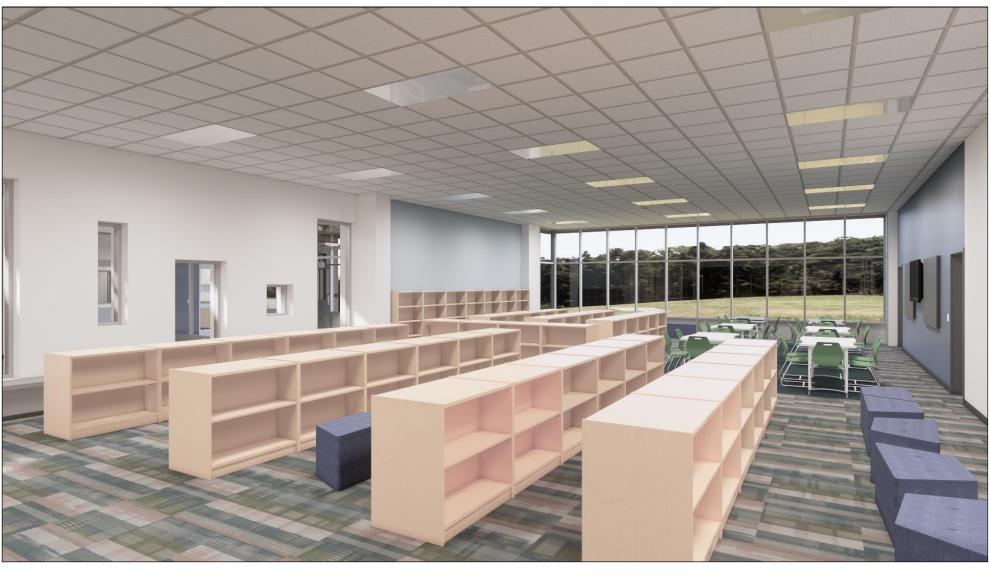

timeline

#### GET THE CURRENT

project status

#### SHARE

your feedback

#### **FIND OUT**

where to get more information



# **EXISITING SITE PLAN**



































#### FIRST FLOOR PLAN









#### FIRST FLOOR PLAN











#### **SECOND FLOOR PLAN**









#### **INTERIOR FINISHES**



#### **COTSWOLD COUGARS**

COUGARS TYPICALLY ARE FOUND IN THE WESTERN UNITED STATES. SINCE THE 1990'S THEY HAVE BEEN MAKING A SURGANCE MIGRATING BACK EAST, TO WHERE THEY ONCE LIVED OVER A HUNDRED YEARS AGO. THEY CALL MANY ECO SYSTEMS THEIR HOME, INCLUDING FORESTS, GRASSLANDS, ROCKY AREAS AND DESERTS. COUGARS TRAVEL OVER 1000 MILES DURING MIGRATION.



















#### **VIEW FROM MAIN ENTRY**











# **VIEW OF SECURE ENTRY**











#### **VIEW OF MEDIA CENTER**











#### **VIEW OF MEDIA CENTER**











# **VIEW OF MULTIPURPOSE**











#### **VIEW OF CLASSROOM WING**





































# **VIEW OF COURTYARD**











#### **PROJECT SCHEDULE**





















Follow us on social media for updates!









@cmsbondinfo

@cmsbond

@cmsbondinfo

@cmsbondinfo

cmsbondconstruction.com