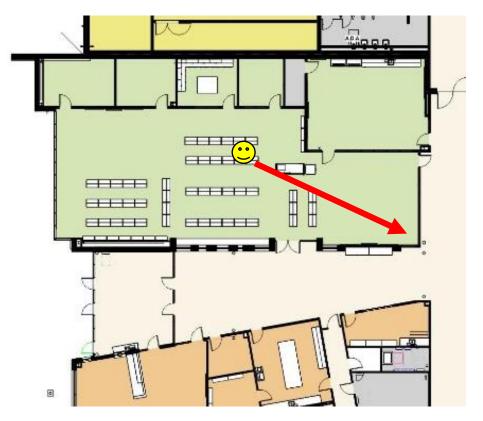

status

#### SHARE

your feedback

#### **FIND OUT**

where to get more information



# **EXISITING SITE PLAN**



































#### FIRST FLOOR PLAN









#### FIRST FLOOR PLAN











#### **SECOND FLOOR PLAN**









#### **INTERIOR FINISHES**



#### **COTSWOLD COUGARS**

COUGARS TYPICALLY ARE FOUND IN THE WESTERN UNITED STATES. SINCE THE 1990'S THEY HAVE BEEN MAKING A SURGANCE MIGRATING BACK EAST, TO WHERE THEY ONCE LIVED OVER A HUNDRED YEARS AGO. THEY CALL MANY ECO SYSTEMS THEIR HOME, INCLUDING FORESTS, GRASSLANDS, ROCKY AREAS AND DESERTS. COUGARS TRAVEL OVER 1000 MILES DURING MIGRATION.



















#### **VIEW FROM MAIN ENTRY**











# **VIEW OF SECURE ENTRY**











#### **VIEW OF MEDIA CENTER**











#### **VIEW OF MEDIA CENTER**











# **VIEW OF MULTIPURPOSE**











#### **VIEW OF CLASSROOM WING**





































# **VIEW OF COURTYARD**











#### **PROJECT SCHEDULE**





















Follow us on social media for updates!









@cmsbondinfo

@cmsbond

@cmsbondinfo

@cmsbondinfo

cmsbondconstruction.com