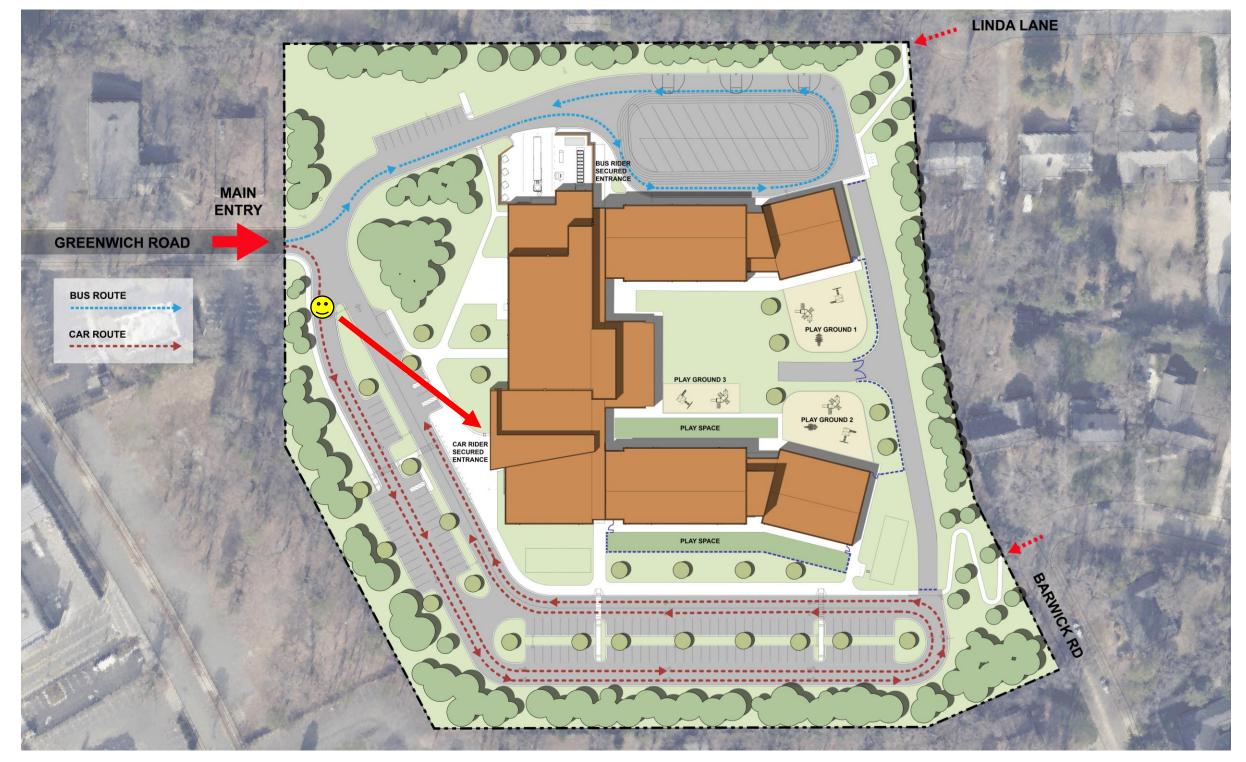

*EXISITING SITE PLAN**



































#### FIRST FLOOR PLAN









#### FIRST FLOOR PLAN











#### **SECOND FLOOR PLAN**









#### **INTERIOR FINISHES**



#### **COTSWOLD COUGARS**

COUGARS TYPICALLY ARE FOUND IN THE WESTERN UNITED STATES. SINCE THE 1990'S THEY HAVE BEEN MAKING A SURGANCE MIGRATING BACK EAST, TO WHERE THEY ONCE LIVED OVER A HUNDRED YEARS AGO. THEY CALL MANY ECO SYSTEMS THEIR HOME, INCLUDING FORESTS, GRASSLANDS, ROCKY AREAS AND DESERTS. COUGARS TRAVEL OVER 1000 MILES DURING MIGRATION.



















#### **VIEW FROM MAIN ENTRY**











# **VIEW OF SECURE ENTRY**











#### **VIEW OF MEDIA CENTER**











#### **VIEW OF MEDIA CENTER**











# **VIEW OF MULTIPURPOSE**











#### **VIEW OF CLASSROOM WING**





































# **VIEW OF COURTYARD**











#### **PROJECT SCHEDULE**





















Follow us on social media for updates!









@cmsbondinfo

@cmsbond

@cmsbondinfo

@cmsbondinfo

cmsbondconstruction.com