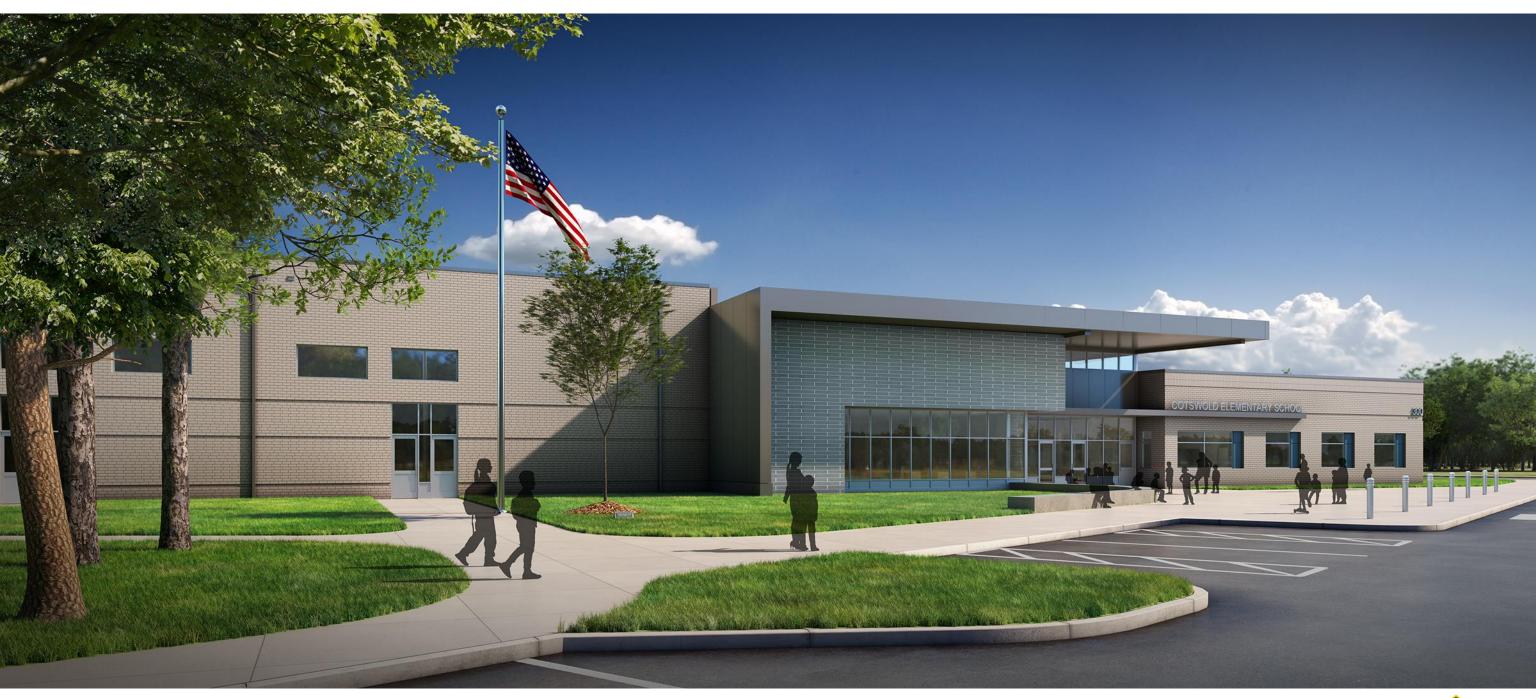

NG SITE PLAN**



































#### FIRST FLOOR PLAN









#### FIRST FLOOR PLAN











#### **SECOND FLOOR PLAN**









#### **INTERIOR FINISHES**



#### **COTSWOLD COUGARS**

COUGARS TYPICALLY ARE FOUND IN THE WESTERN UNITED STATES. SINCE THE 1990'S THEY HAVE BEEN MAKING A SURGANCE MIGRATING BACK EAST, TO WHERE THEY ONCE LIVED OVER A HUNDRED YEARS AGO. THEY CALL MANY ECO SYSTEMS THEIR HOME, INCLUDING FORESTS, GRASSLANDS, ROCKY AREAS AND DESERTS. COUGARS TRAVEL OVER 1000 MILES DURING MIGRATION.



















#### **VIEW FROM MAIN ENTRY**











# **VIEW OF SECURE ENTRY**











#### **VIEW OF MEDIA CENTER**











#### **VIEW OF MEDIA CENTER**











# **VIEW OF MULTIPURPOSE**











#### **VIEW OF CLASSROOM WING**





































# **VIEW OF COURTYARD**











#### **PROJECT SCHEDULE**





















Follow us on social media for updates!









@cmsbondinfo

@cmsbond

@cmsbondinfo

@cmsbondinfo

cmsbondconstruction.com