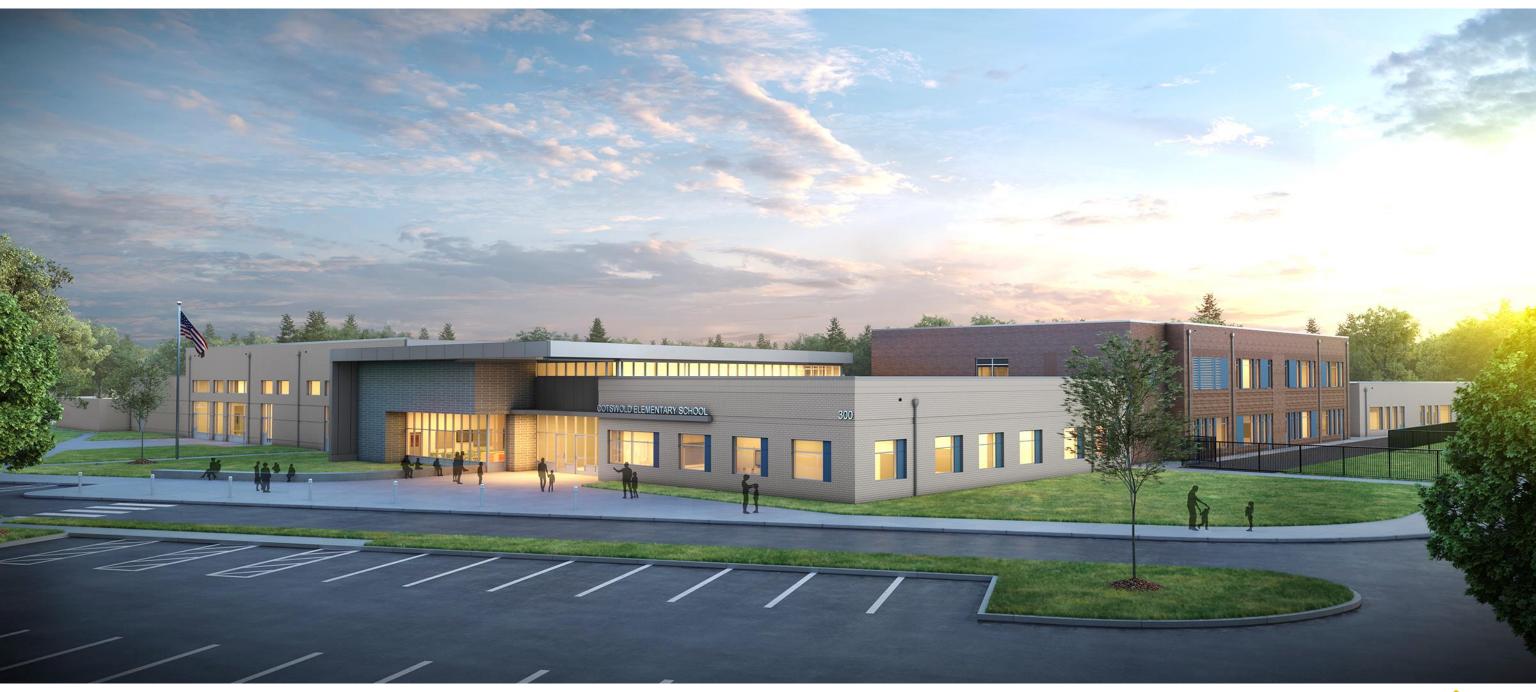

T FLOOR PLAN











#### **SECOND FLOOR PLAN**









#### **INTERIOR FINISHES**



#### **COTSWOLD COUGARS**

COUGARS TYPICALLY ARE FOUND IN THE WESTERN UNITED STATES. SINCE THE 1990'S THEY HAVE BEEN MAKING A SURGANCE MIGRATING BACK EAST, TO WHERE THEY ONCE LIVED OVER A HUNDRED YEARS AGO. THEY CALL MANY ECO SYSTEMS THEIR HOME, INCLUDING FORESTS, GRASSLANDS, ROCKY AREAS AND DESERTS. COUGARS TRAVEL OVER 1000 MILES DURING MIGRATION.



















#### **VIEW FROM MAIN ENTRY**











# **VIEW OF SECURE ENTRY**











#### **VIEW OF MEDIA CENTER**











#### **VIEW OF MEDIA CENTER**











# **VIEW OF MULTIPURPOSE**











#### **VIEW OF CLASSROOM WING**





































# **VIEW OF COURTYARD**











#### **PROJECT SCHEDULE**





















Follow us on social media for updates!









@cmsbondinfo

@cmsbond

@cmsbondinfo

@cmsbondinfo

cmsbondconstruction.com