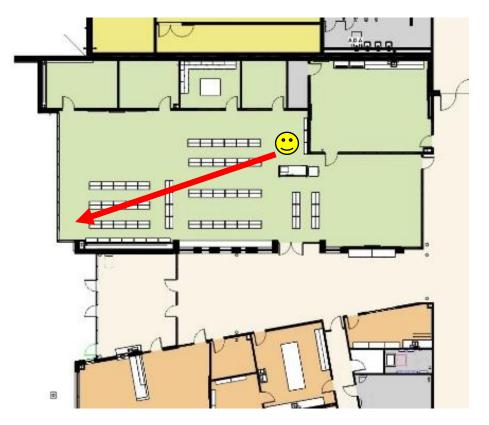

d timeline

#### GET THE CURRENT

project status

#### SHARE

your feedback

#### **FIND OUT**

where to get more information



# **EXISITING SITE PLAN**



































#### FIRST FLOOR PLAN









#### FIRST FLOOR PLAN











#### **SECOND FLOOR PLAN**









#### **INTERIOR FINISHES**



#### **COTSWOLD COUGARS**

COUGARS TYPICALLY ARE FOUND IN THE WESTERN UNITED STATES. SINCE THE 1990'S THEY HAVE BEEN MAKING A SURGANCE MIGRATING BACK EAST, TO WHERE THEY ONCE LIVED OVER A HUNDRED YEARS AGO. THEY CALL MANY ECO SYSTEMS THEIR HOME, INCLUDING FORESTS, GRASSLANDS, ROCKY AREAS AND DESERTS. COUGARS TRAVEL OVER 1000 MILES DURING MIGRATION.



















#### **VIEW FROM MAIN ENTRY**











# **VIEW OF SECURE ENTRY**











#### **VIEW OF MEDIA CENTER**











#### **VIEW OF MEDIA CENTER**











# **VIEW OF MULTIPURPOSE**











#### **VIEW OF CLASSROOM WING**





































# **VIEW OF COURTYARD**











#### **PROJECT SCHEDULE**





















Follow us on social media for updates!









@cmsbondinfo

@cmsbond

@cmsbondinfo

@cmsbondinfo

cmsbondconstruction.com