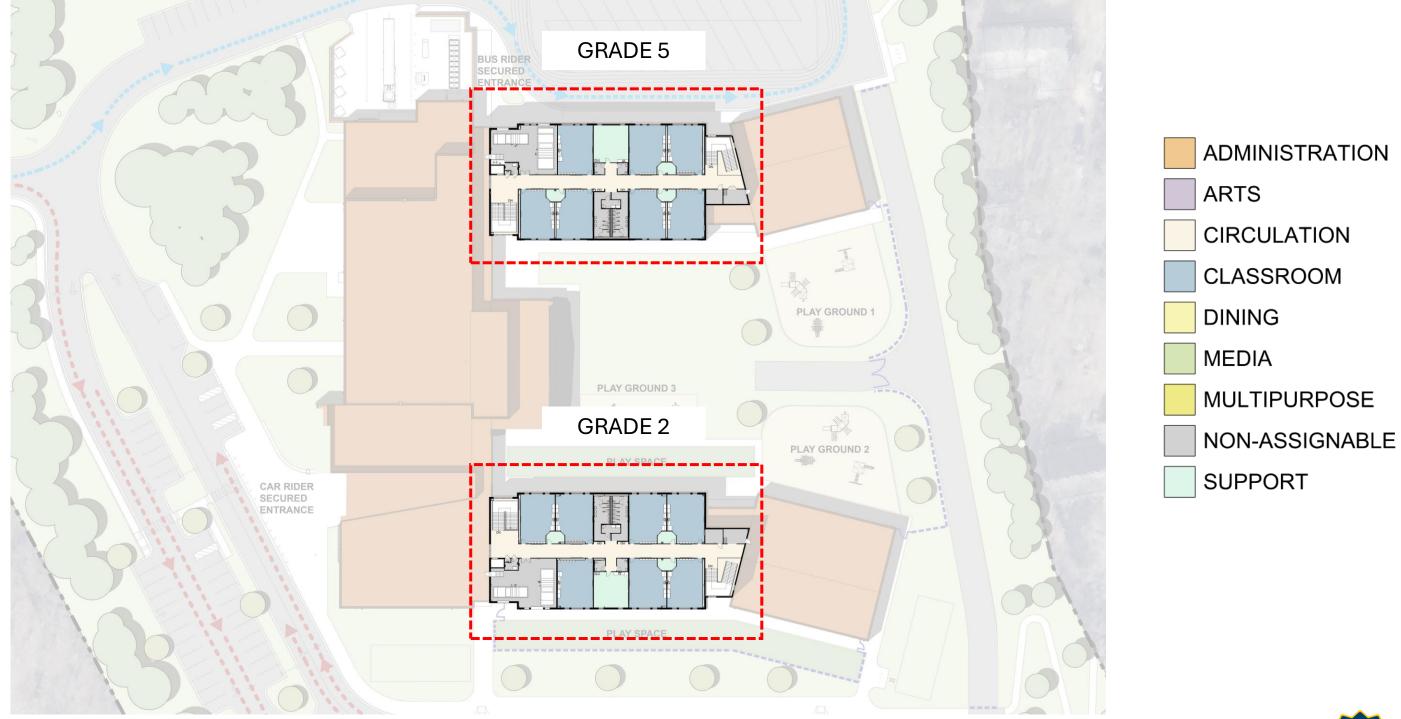

Bond Home

Projects Dashboard/Reports \*

Procurement

Calendar

MWSBE

Comprehensive Data Review







Visit www.cmsbondconstruction.com













# WHY ATTEND PROJECT UPDATE MEETINGS?











#### **HEAR UPDATES**

from CMS staff and project architects

**LEARN ABOUT** 

the project scope and timeline

#### GET THE CURRENT

project status

#### SHARE

your feedback

#### **FIND OUT**

where to get more information



# **EXISITING SITE PLAN**



































#### FIRST FLOOR PLAN









#### FIRST FLOOR PLAN











#### **SECOND FLOOR PLAN**









#### **INTERIOR FINISHES**



#### **COTSWOLD COUGARS**

COUGARS TYPICALLY ARE FOUND IN THE WESTERN UNITED STATES. SINCE THE 1990'S THEY HAVE BEEN MAKING A SURGANCE MIGRATING BACK EAST, TO WHERE THEY ONCE LIVED OVER A HUNDRED YEARS AGO. THEY CALL MANY ECO SYSTEMS THEIR HOME, INCLUDING FORESTS, GRASSLANDS, ROCKY AREAS AND DESERTS. COUGARS TRAVEL OVER 1000 MILES DURING MIGRATION.



















#### **VIEW FROM MAIN ENTRY**











# **VIEW OF SECURE ENTRY**











#### **VIEW OF MEDIA CENTER**











#### **VIEW OF MEDIA CENTER**











# **VIEW OF MULTIPURPOSE**











#### **VIEW OF CLASSROOM WING**





































# **VIEW OF COURTYARD**











#### **PROJECT SCHEDULE**





















Follow us on social media for updates!