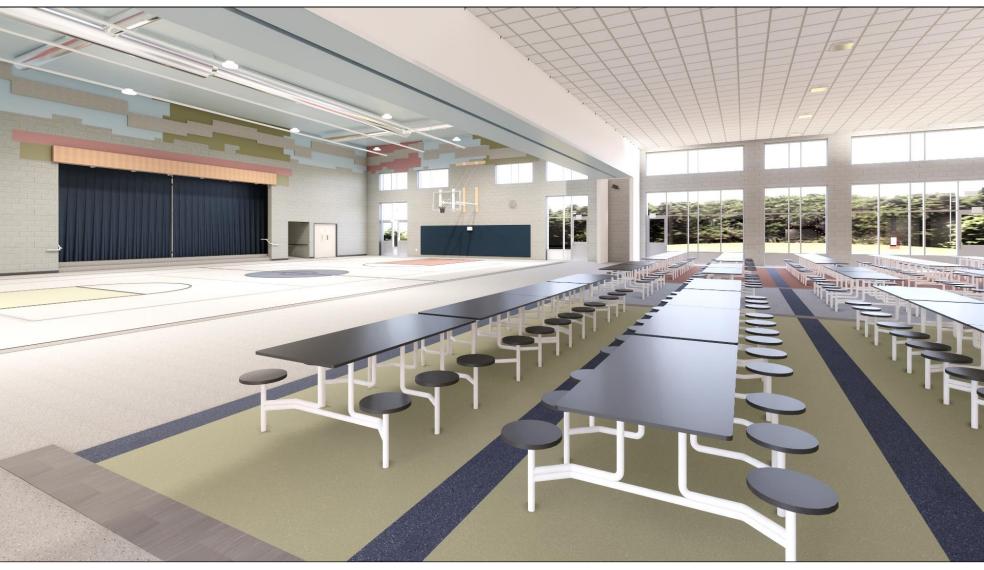

**FIND OUT**

where to get more information



# **EXISITING SITE PLAN**



































#### FIRST FLOOR PLAN









#### FIRST FLOOR PLAN











#### **SECOND FLOOR PLAN**









#### **INTERIOR FINISHES**



#### **COTSWOLD COUGARS**

COUGARS TYPICALLY ARE FOUND IN THE WESTERN UNITED STATES. SINCE THE 1990'S THEY HAVE BEEN MAKING A SURGANCE MIGRATING BACK EAST, TO WHERE THEY ONCE LIVED OVER A HUNDRED YEARS AGO. THEY CALL MANY ECO SYSTEMS THEIR HOME, INCLUDING FORESTS, GRASSLANDS, ROCKY AREAS AND DESERTS. COUGARS TRAVEL OVER 1000 MILES DURING MIGRATION.



















#### **VIEW FROM MAIN ENTRY**











# **VIEW OF SECURE ENTRY**











#### **VIEW OF MEDIA CENTER**











#### **VIEW OF MEDIA CENTER**











# **VIEW OF MULTIPURPOSE**











#### **VIEW OF CLASSROOM WING**





































# **VIEW OF COURTYARD**











#### **PROJECT SCHEDULE**





















Follow us on social media for updates!









@cmsbondinfo

@cmsbond

@cmsbondinfo

@cmsbondinfo

cmsbondconstruction.com