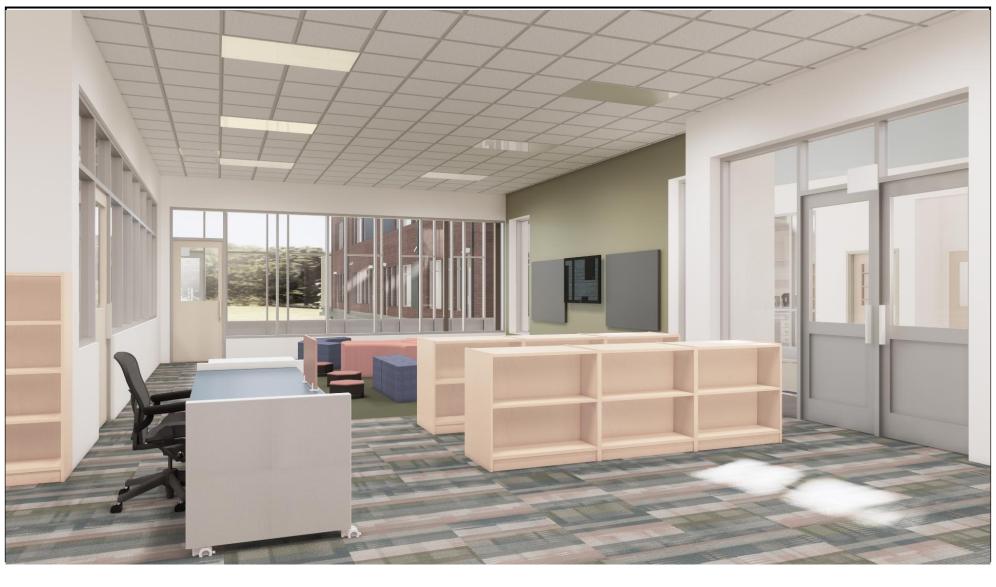

tatus

#### SHARE

your feedback

#### **FIND OUT**

where to get more information



# **EXISITING SITE PLAN**



































#### FIRST FLOOR PLAN









#### FIRST FLOOR PLAN











#### **SECOND FLOOR PLAN**









#### **INTERIOR FINISHES**



#### **COTSWOLD COUGARS**

COUGARS TYPICALLY ARE FOUND IN THE WESTERN UNITED STATES. SINCE THE 1990'S THEY HAVE BEEN MAKING A SURGANCE MIGRATING BACK EAST, TO WHERE THEY ONCE LIVED OVER A HUNDRED YEARS AGO. THEY CALL MANY ECO SYSTEMS THEIR HOME, INCLUDING FORESTS, GRASSLANDS, ROCKY AREAS AND DESERTS. COUGARS TRAVEL OVER 1000 MILES DURING MIGRATION.



















#### **VIEW FROM MAIN ENTRY**











# **VIEW OF SECURE ENTRY**











#### **VIEW OF MEDIA CENTER**











#### **VIEW OF MEDIA CENTER**











# **VIEW OF MULTIPURPOSE**











#### **VIEW OF CLASSROOM WING**





































# **VIEW OF COURTYARD**











#### **PROJECT SCHEDULE**





















Follow us on social media for updates!









@cmsbondinfo

@cmsbond

@cmsbondinfo

@cmsbondinfo

cmsbondconstruction.com