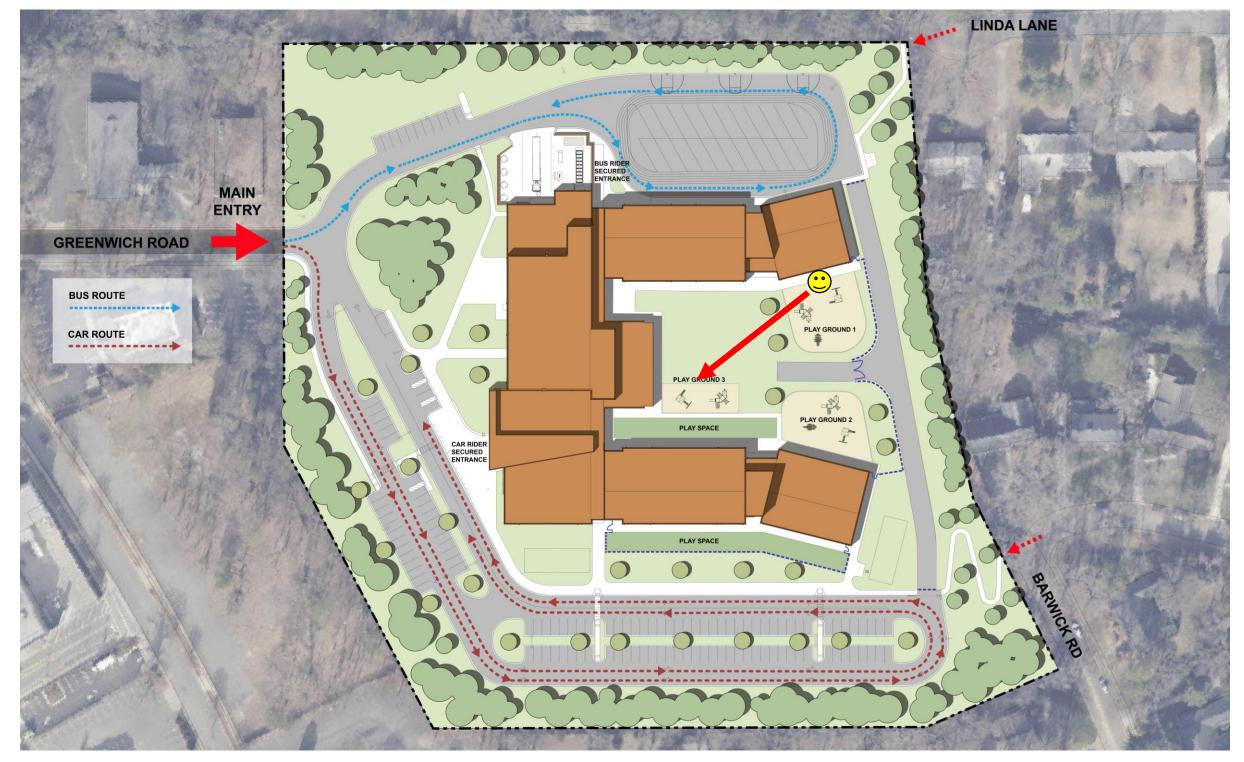

AN**



































#### FIRST FLOOR PLAN









#### FIRST FLOOR PLAN











#### **SECOND FLOOR PLAN**









#### **INTERIOR FINISHES**



#### **COTSWOLD COUGARS**

COUGARS TYPICALLY ARE FOUND IN THE WESTERN UNITED STATES. SINCE THE 1990'S THEY HAVE BEEN MAKING A SURGANCE MIGRATING BACK EAST, TO WHERE THEY ONCE LIVED OVER A HUNDRED YEARS AGO. THEY CALL MANY ECO SYSTEMS THEIR HOME, INCLUDING FORESTS, GRASSLANDS, ROCKY AREAS AND DESERTS. COUGARS TRAVEL OVER 1000 MILES DURING MIGRATION.



















#### **VIEW FROM MAIN ENTRY**











# **VIEW OF SECURE ENTRY**











#### **VIEW OF MEDIA CENTER**











#### **VIEW OF MEDIA CENTER**











# **VIEW OF MULTIPURPOSE**











#### **VIEW OF CLASSROOM WING**





































# **VIEW OF COURTYARD**











#### **PROJECT SCHEDULE**





















Follow us on social media for updates!









@cmsbondinfo

@cmsbond

@cmsbondinfo

@cmsbondinfo

cmsbondconstruction.com