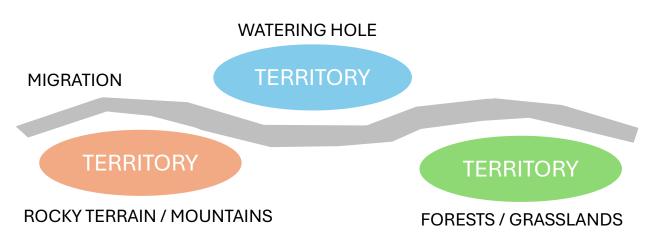

#### **COTSWOLD COUGARS**

COUGARS TYPICALLY ARE FOUND IN THE WESTERN UNITED STATES. SINCE THE 1990'S THEY HAVE BEEN MAKING A SURGANCE MIGRATING BACK EAST, TO WHERE THEY ONCE LIVED OVER A HUNDRED YEARS AGO. THEY CALL MANY ECO SYSTEMS THEIR HOME, INCLUDING FORESTS, GRASSLANDS, ROCKY AREAS AND DESERTS. COUGARS TRAVEL OVER 1000 MILES DURING MIGRATION.