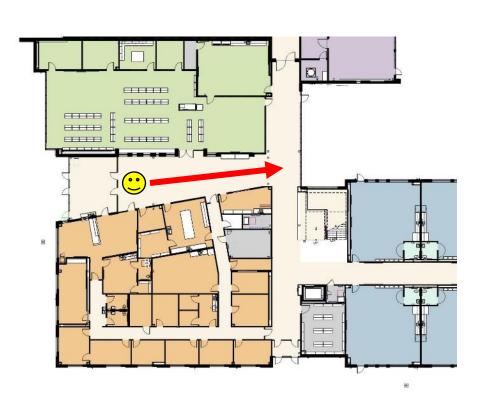

from CMS staff and project architects

**LEARN ABOUT** 

the project scope and timeline

#### GET THE CURRENT

project status

#### SHARE

your feedback

#### **FIND OUT**

where to get more information



# **EXISITING SITE PLAN**



































#### FIRST FLOOR PLAN









#### FIRST FLOOR PLAN











#### **SECOND FLOOR PLAN**









#### **INTERIOR FINISHES**



#### **COTSWOLD COUGARS**

COUGARS TYPICALLY ARE FOUND IN THE WESTERN UNITED STATES. SINCE THE 1990'S THEY HAVE BEEN MAKING A SURGANCE MIGRATING BACK EAST, TO WHERE THEY ONCE LIVED OVER A HUNDRED YEARS AGO. THEY CALL MANY ECO SYSTEMS THEIR HOME, INCLUDING FORESTS, GRASSLANDS, ROCKY AREAS AND DESERTS. COUGARS TRAVEL OVER 1000 MILES DURING MIGRATION.



















#### **VIEW FROM MAIN ENTRY**











# **VIEW OF SECURE ENTRY**











#### **VIEW OF MEDIA CENTER**











#### **VIEW OF MEDIA CENTER**











# **VIEW OF MULTIPURPOSE**











#### **VIEW OF CLASSROOM WING**





































# **VIEW OF COURTYARD**











#### **PROJECT SCHEDULE**





















Follow us on social media for updates!









@cmsbondinfo

@cmsbond

@cmsbondinfo

@cmsbondinfo

cmsbondconstruction.com