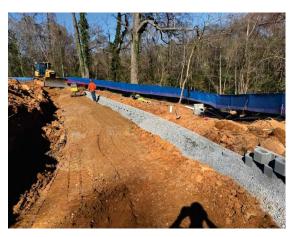

# **Project Status**

The New Elementary School on Park Road is continuing with mass grading and installation of underground utilities. Finish grading of the building pad as well as foundations are due to start this month. Both modular units have been removed, which has allowed sitework to continue. The project consists of a new 45-classroom elementary school.