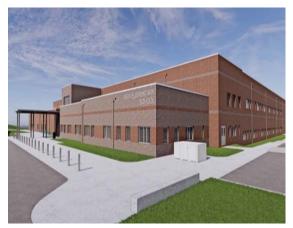

# Scope of Work

Replace with 45-classroom school for Dilworth paired schools.

# **Project Status**

The New Elementary School on Park Road is continuing with mass grading and installation of underground utilities. Finish grading of the building pad as well as foundations are due to start this month. Both modular units have been removed, which has allowed sitework to continue. The project consists of a new 45-classroom elementary school.