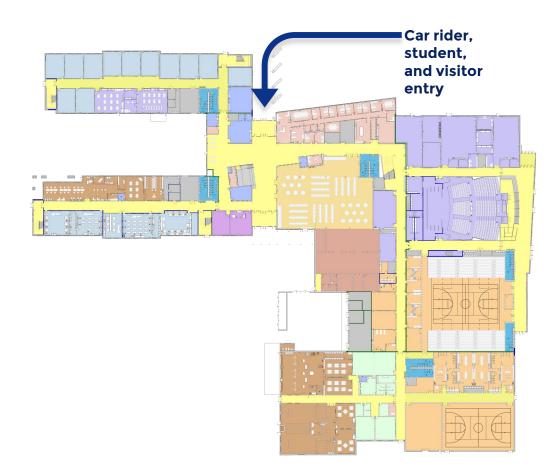

#### **03** EXISTING CONDITIONS

North Mecklenburg High School

J.M. Alexander Middle

**Blythe Elementary** 

12 EXISTING HIGH SCHOOL EDUCATION BUILDINGS

- CLASSROOMS
- CAFETERIA/DINING
- ATHLETICS
- AUDITORIUM/ARTS
- STAFF/ADMINISTRATION
- CIRCULATION
- CTE
- JROTC