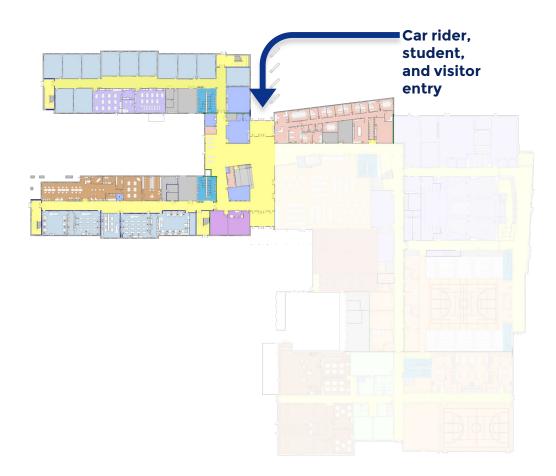

#### **03** EXISTING CONDITIONS

North Mecklenburg High School

J.M. Alexander Middle

**Blythe Elementary** 

12 EXISTING HIGH SCHOOL EDUCATION BUILDINGS

- CLASSROOMS
- CAFETERIA/DINING
- ATHLETICS
- AUDITORIUM/ARTS
- STAFF/ADMINISTRATION
- CIRCULATION
- CTE
- JROTC