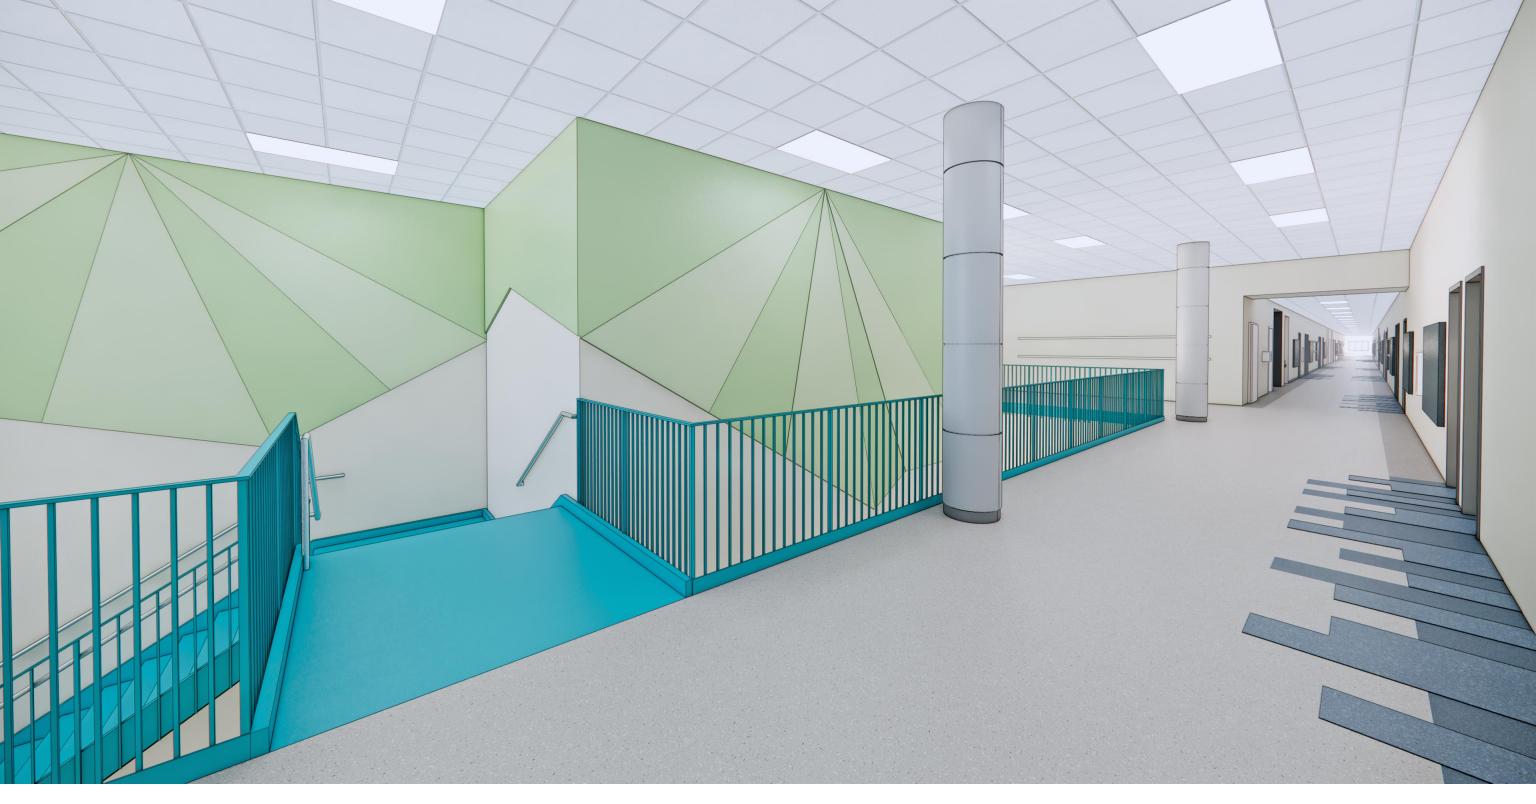

### 1-GENERAL CLASSROOMS

2 - SUPPORT SPACES

3 - ELECTIVE CLASSROOMS

4 - MEDIA CENTER

5 - FOOD SERVICE

6 - PHYSICAL EDUCATION

7 - ADMINISTRATION

8 - BUILDING SUPPORT