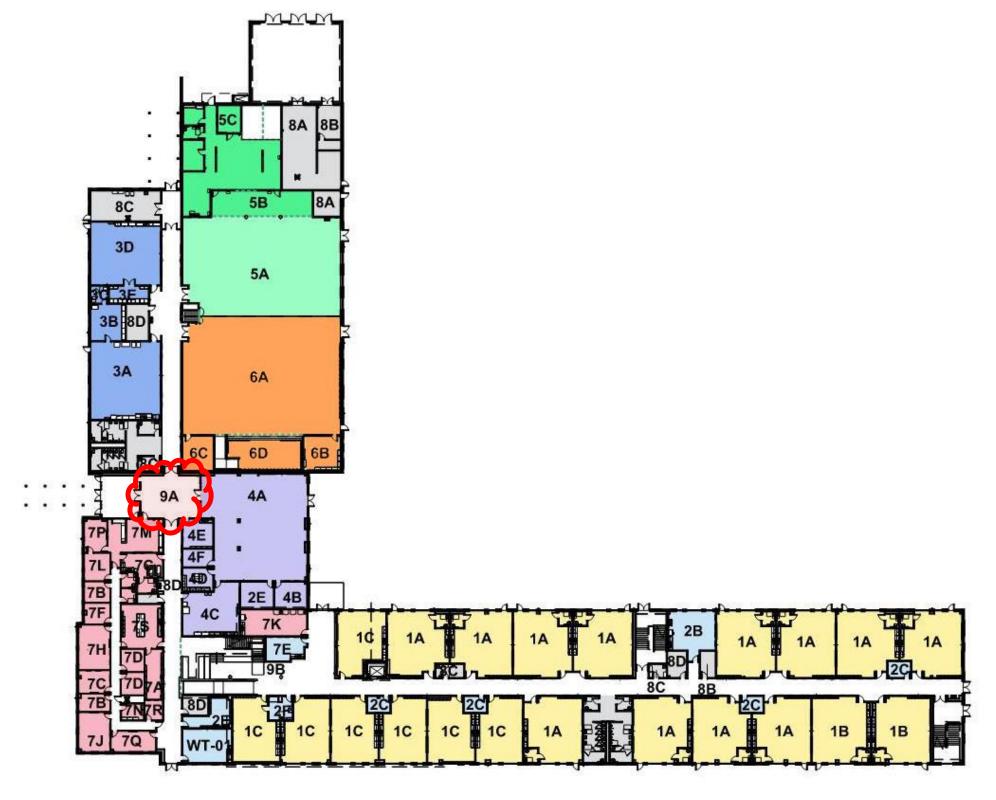

### 1 - GENERAL CLASSROOMS

2 - SUPPORT SPACES

3 - ELECTIVE CLASSROOMS

4 - MEDIA CENTER

5 - FOOD SERVICE

6 - PHYSICAL EDUCATION

7 - ADMINISTRATION

8 - BUILDING SUPPORT