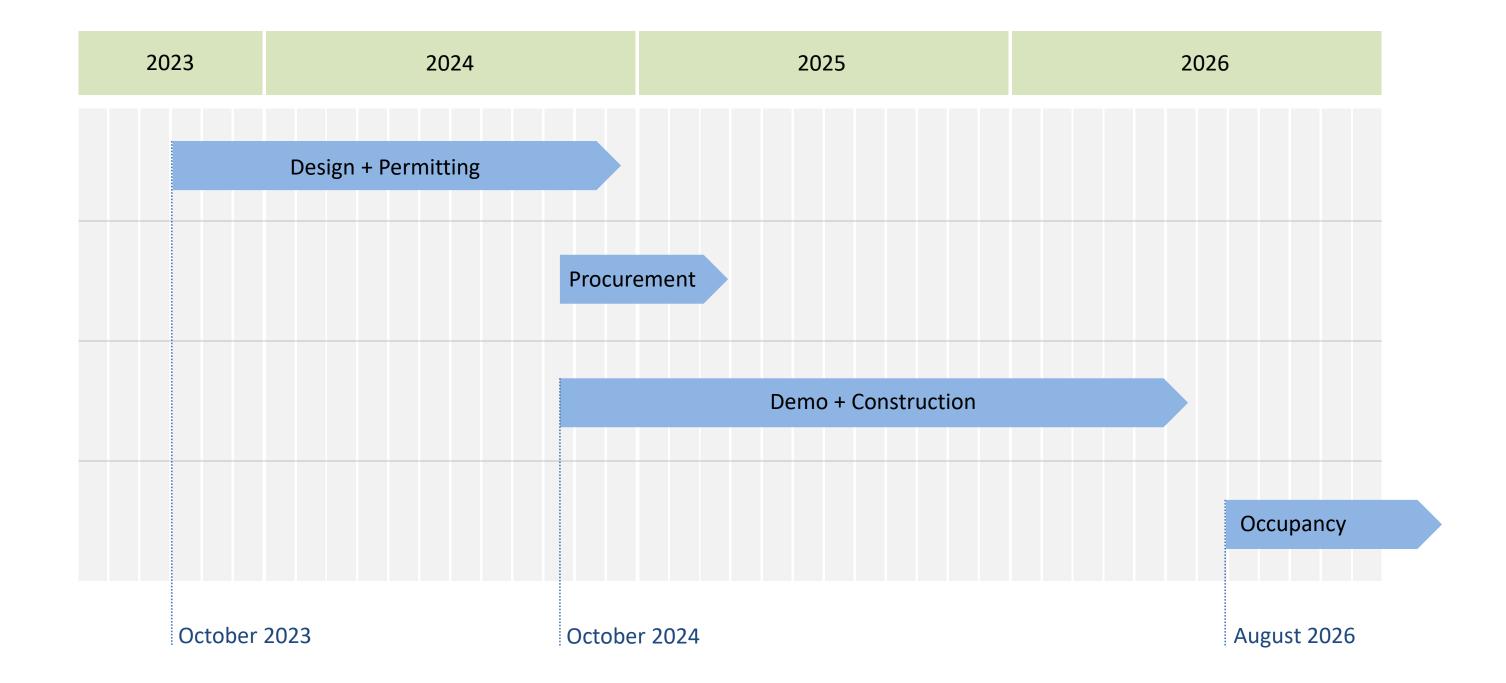

DMINISTRATION

8 - BUILDING SUPPORT











### 1 - GENERAL CLASSROOMS

2 - SUPPORT SPACES

3 - ELECTIVE CLASSROOMS

4 - MEDIA CENTER

5 - FOOD SERVICE

6 - PHYSICAL EDUCATION

7 - ADMINISTRATION

8 - BUILDING SUPPORT













### 1-GENERAL CLASSROOMS

2 - SUPPORT SPACES

3 - ELECTIVE CLASSROOMS

4 - MEDIA CENTER

5 - FOOD SERVICE

6 - PHYSICAL EDUCATION

7 - ADMINISTRATION

8 - BUILDING SUPPORT

























### 1 - GENERAL CLASSROOMS

2 - SUPPORT SPACES

3 - ELECTIVE CLASSROOMS

4 - MEDIA CENTER

5 - FOOD SERVICE

6 - PHYSICAL EDUCATION

7 - ADMINISTRATION

8 - BUILDING SUPPORT











#### 1-GENERAL CLASSROOMS

2 - SUPPORT SPACES

3 - ELECTIVE CLASSROOMS

4 - MEDIA CENTER

5 - FOOD SERVICE

6 - PHYSICAL EDUCATION

7 - ADMINISTRATION

8 - BUILDING SUPPORT



















# **Questions?**





## Follow us on social media for updates!