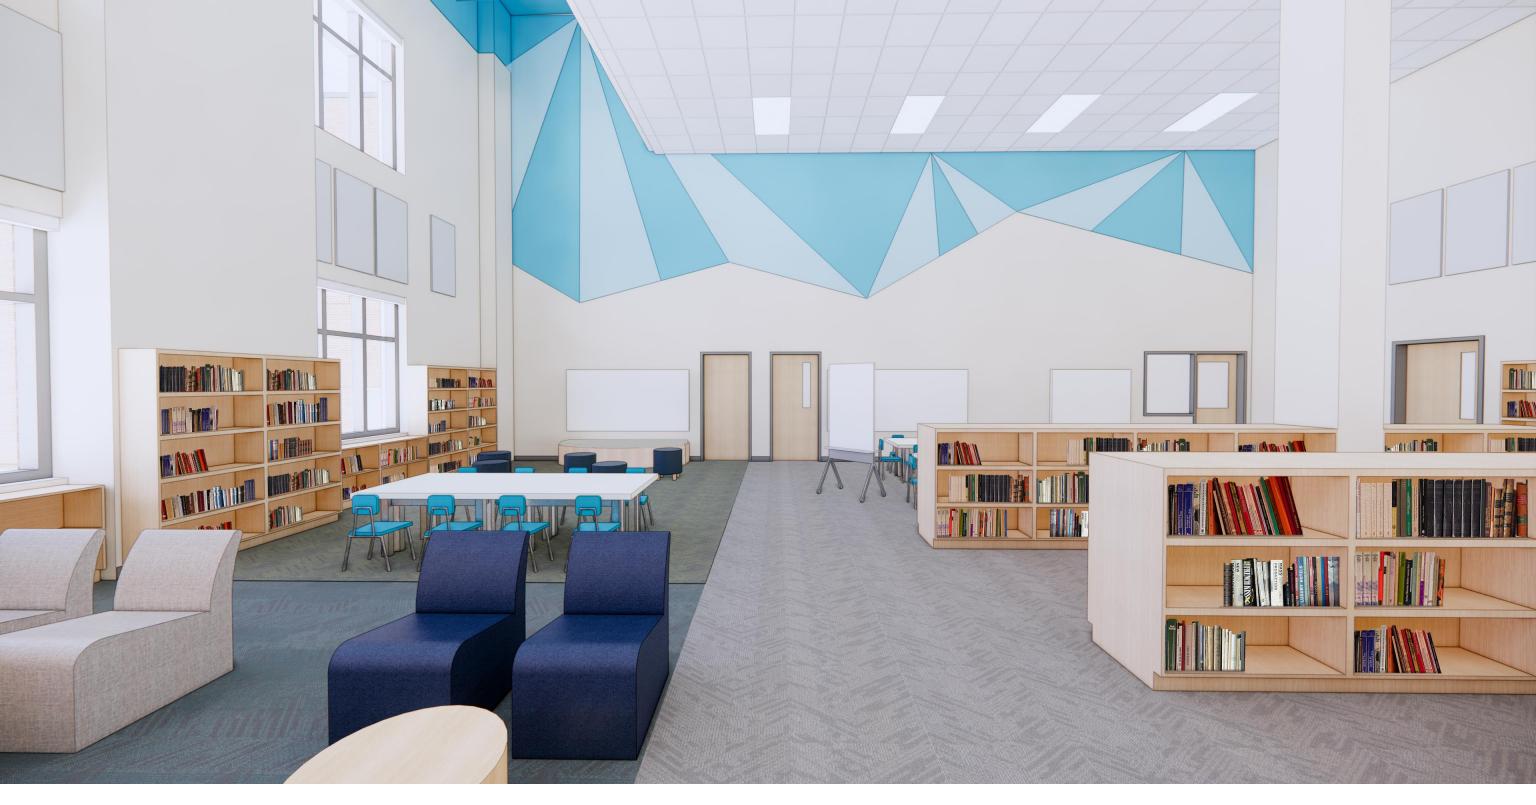

### 1-GENERAL CLASSROOMS

2 - SUPPORT SPACES

3 - ELECTIVE CLASSROOMS

4 - MEDIA CENTER

5 - FOOD SERVICE

6 - PHYSICAL EDUCATION

7 - ADMINISTRATION

8 - BUILDING SUPPORT