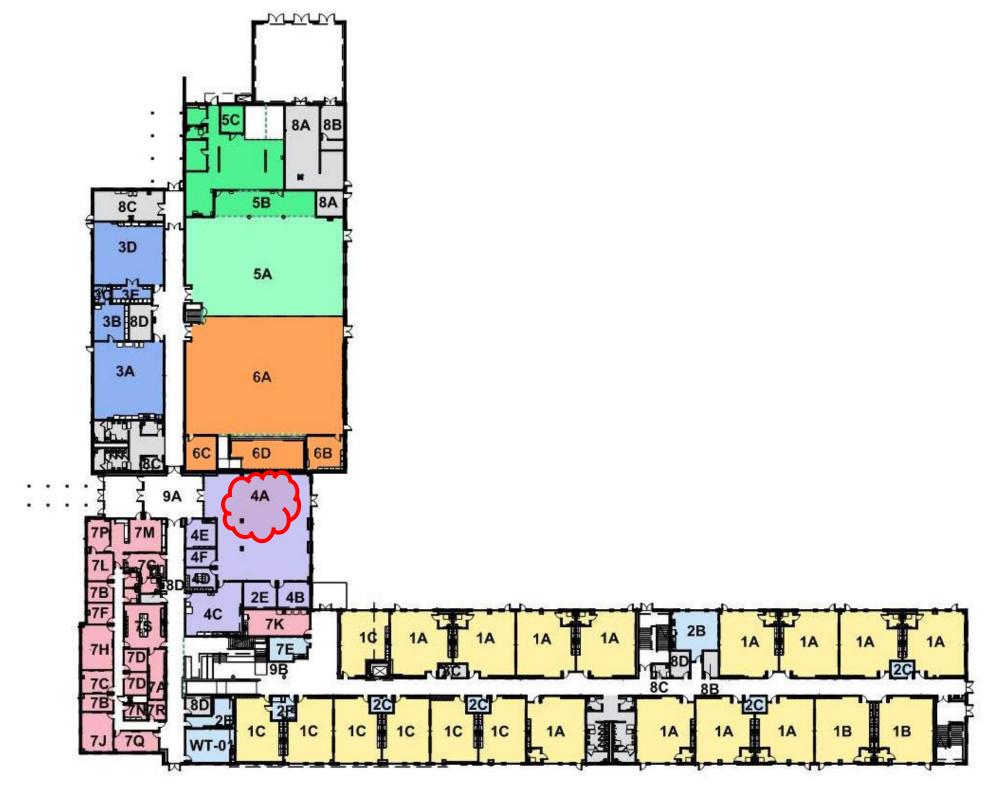

### 1 - GENERAL CLASSROOMS

2 - SUPPORT SPACES

3 - ELECTIVE CLASSROOMS

4 - MEDIA CENTER

5 - FOOD SERVICE

6 - PHYSICAL EDUCATION

7 - ADMINISTRATION

8 - BUILDING SUPPORT