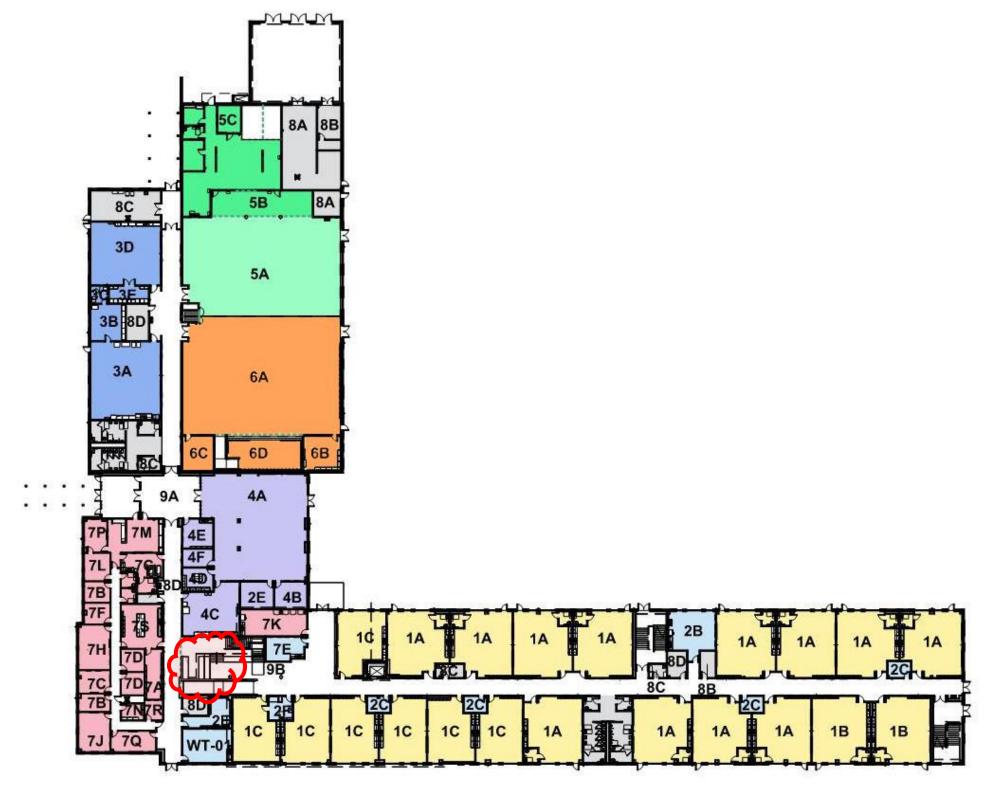

### 1 - GENERAL CLASSROOMS

2 - SUPPORT SPACES

3 - ELECTIVE CLASSROOMS

4 - MEDIA CENTER

5 - FOOD SERVICE

6 - PHYSICAL EDUCATION

7 - ADMINISTRATION

8 - BUILDING SUPPORT

### 1-GENERAL CLASSROOMS

2 - SUPPORT SPACES

3 - ELECTIVE CLASSROOMS

4 - MEDIA CENTER

5 - FOOD SERVICE

6 - PHYSICAL EDUCATION

7 - ADMINISTRATION

8 - BUILDING SUPPORT

#### 1-GENERAL CLASSROOMS

2 - SUPPORT SPACES

3 - ELECTIVE CLASSROOMS

4 - MEDIA CENTER

5 - FOOD SERVICE

6 - PHYSICAL EDUCATION

7 - ADMINISTRATION

8 - BUILDING SUPPORT