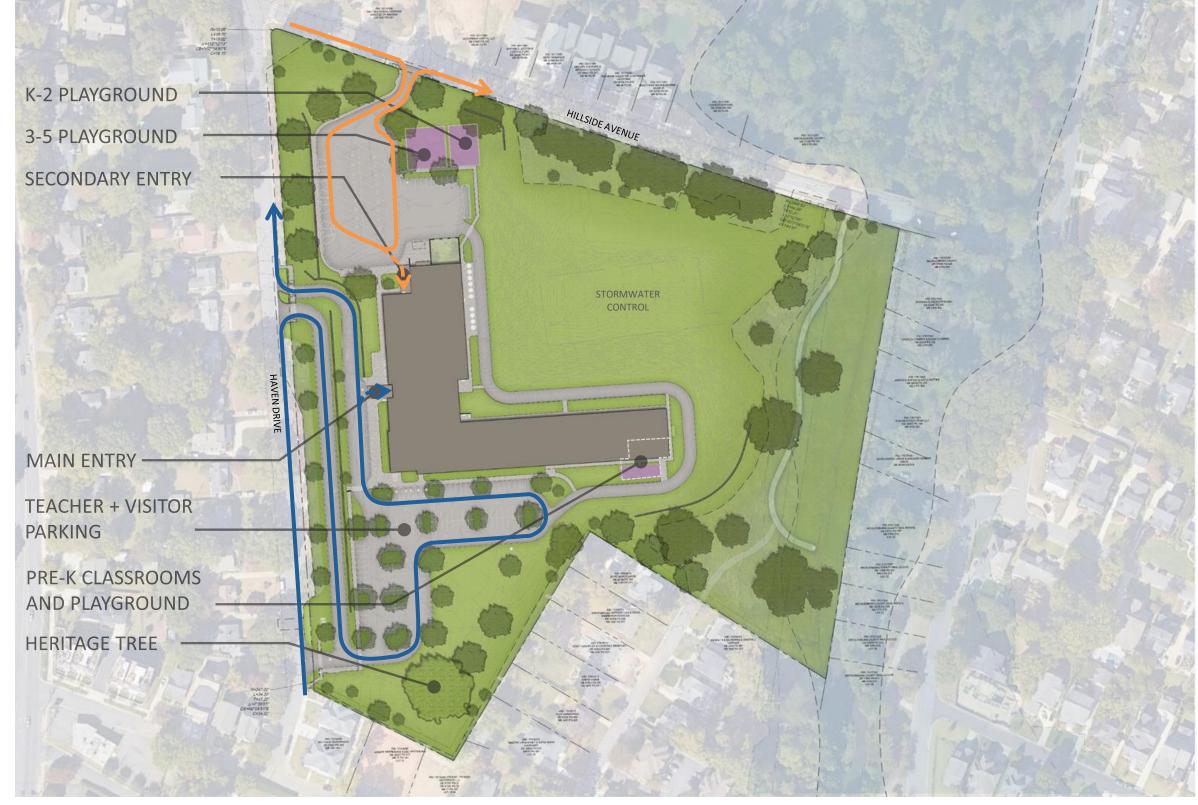

CAR DROP-OFF
+ VISITOR

BUS DROP-OFF

CAR DROP-OFF

**BUS DROP-OFF** 

**SAFETY FENCE** 

**CONTROLLED** 

**ENTRY POINT** 

+ VISITOR

-- SITE FENCE