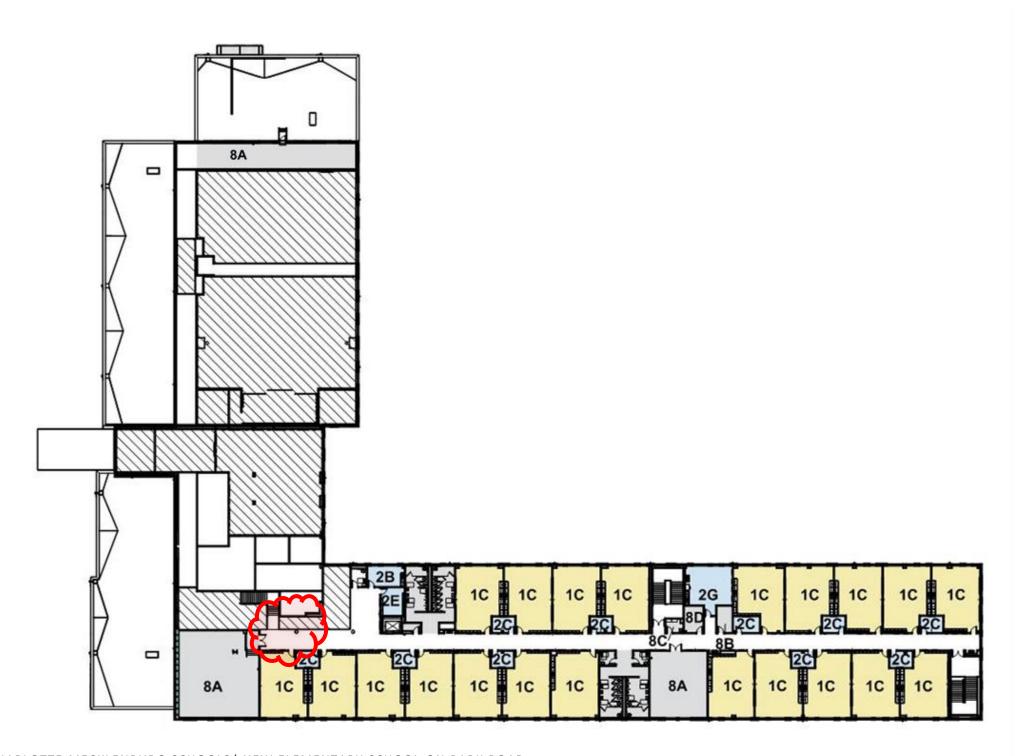

### 1 - GENERAL CLASSROOMS

2 - SUPPORT SPACES

3 - ELECTIVE CLASSROOMS

4 - MEDIA CENTER

5 - FOOD SERVICE

6 - PHYSICAL EDUCATION

7 - ADMINISTRATION

8 - BUILDING SUPPORT