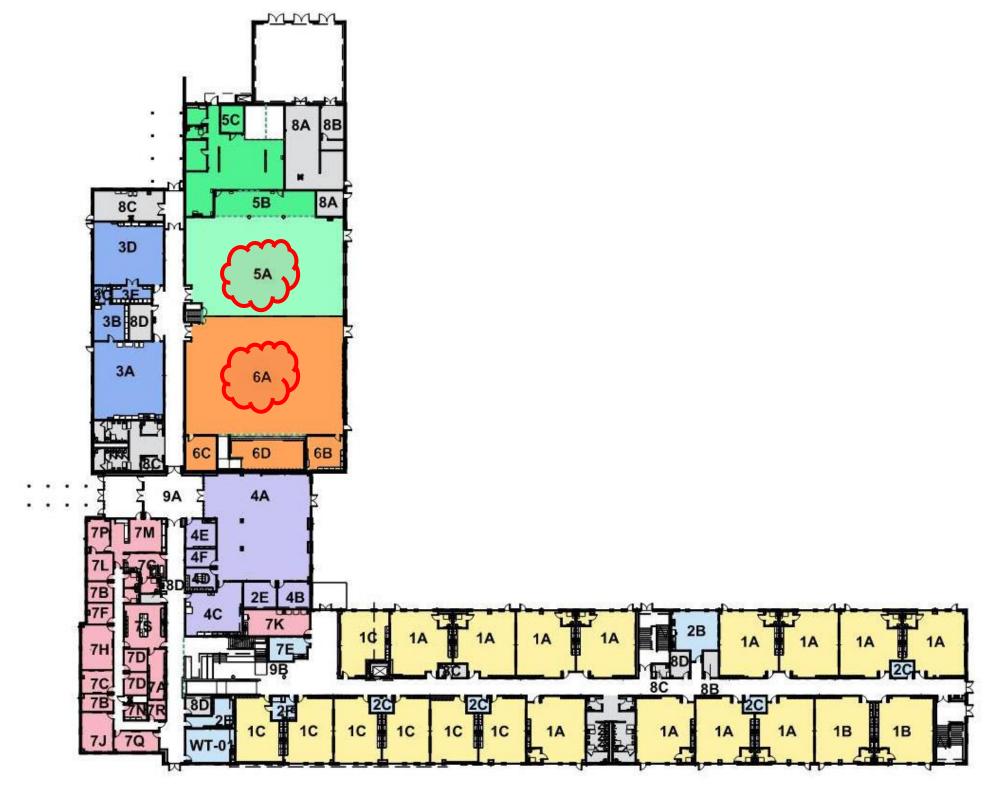

### 1 - GENERAL CLASSROOMS

2 - SUPPORT SPACES

3 - ELECTIVE CLASSROOMS

4 - MEDIA CENTER

5 - FOOD SERVICE

6 - PHYSICAL EDUCATION

7 - ADMINISTRATION

8 - BUILDING SUPPORT