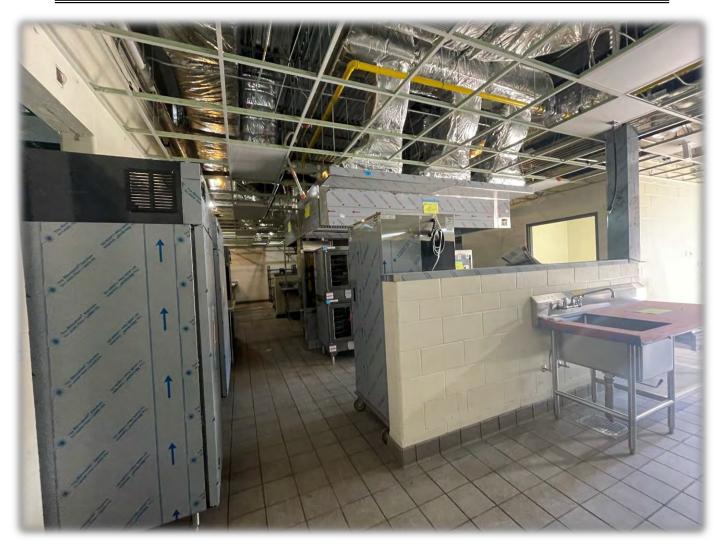

#### **PROJECT MANAGEMENT**

The following is a summary of the activity on the bond-funded projects in construction during the month of January.

The **Bruns Avenue Elementary School Replacement** construction manager continues to work toward having the building enclosed including installing temporary measures on the building's windows and storefront systems. The mason continues to work around the building installing wall flashing, spray foam insulation and the brick veneer. Interior mechanical, electrical & plumbing (MEP) trades continue with above ceiling and in wall rough in throughout. Metal stud and drywall installation have progressed well. The main electrical and mechanical room's equipment installations progressed over the last month with the boilers and four AHU's installed. The project team continues to monitor the delayed delivery of the other two AHU's and is working on a contingency plan to limit impacts. Scheduled occupancy is August 2024. Demolition of the old building and associated site work will commence once the new building is occupied.