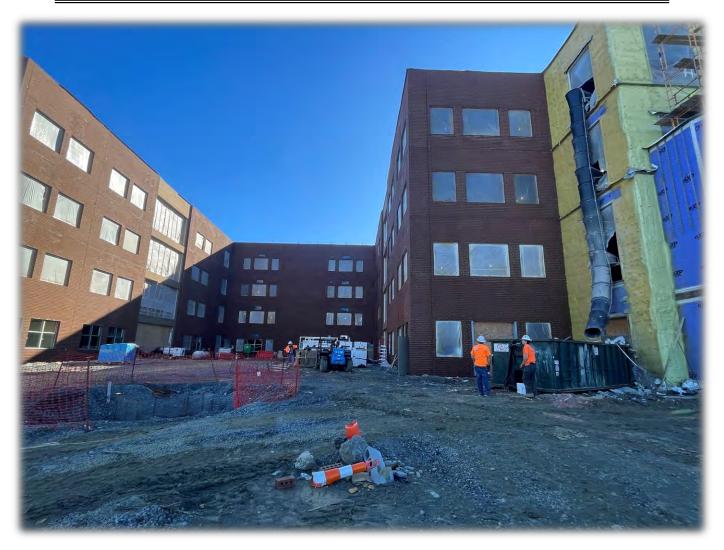

The **New Ballantyne Ridge High School** (*fka New High School* (*South, Ardrey Relief*) construction manager continued coordinating the numerous trades on site. The mason continued with interior CMU and brick veneer installation throughout the building. Spray fireproofing continued on the fourth floor of the classroom wing. Interior metal stud installations continued in the classroom wing. Drywall installations continued in the classroom wing with completing first floor and continuing on second, third and fourth floors. The MEP trades continued following the interior studs with in wall and above ceiling rough in. The site work contractor continued with final grading, roadwork and site concrete. The landscaper has mobilized and started installing trees. The team continues to work with Charlotte Water and Duke Power to facilitate permanent power to the building. The new 100-classroom relief high school scheduled occupancy is August 2024.