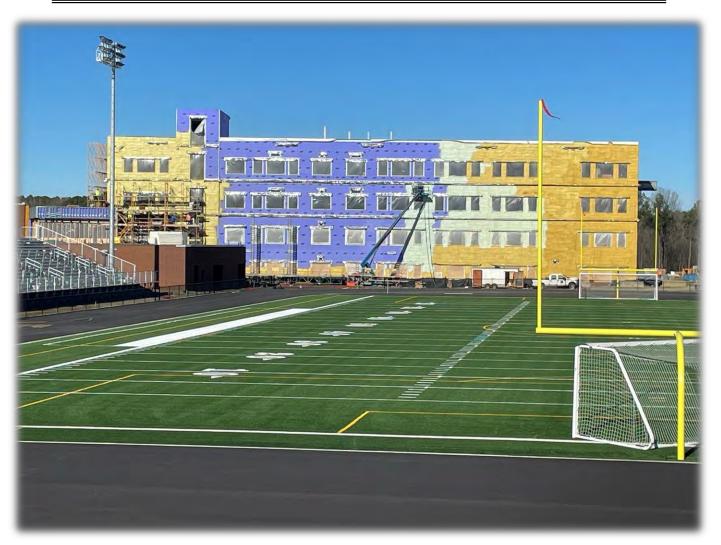

The **New Ballantyne Ridge High School** (*fka New High School* (*South, Ardrey Relief*) construction manager continued coordinating the numerous trades on site. The mason continued with interior CMU and brick veneer installation throughout the building. Spray fireproofing continued on the fourth floor of the classroom wing. Interior metal stud installations continued in the classroom wing. Drywall installations continued in the classroom wing with completing first floor and continuing on second, third and fourth floors. The MEP trades continued following the interior studs with in wall and above ceiling rough in. The site work contractor continued with final grading, roadwork and site concrete. The landscaper has mobilized and started installing trees. The team continues to work with Charlotte Water and Duke Power to facilitate permanent power to the building. The new 100-classroom relief high school scheduled occupancy is August 2024.