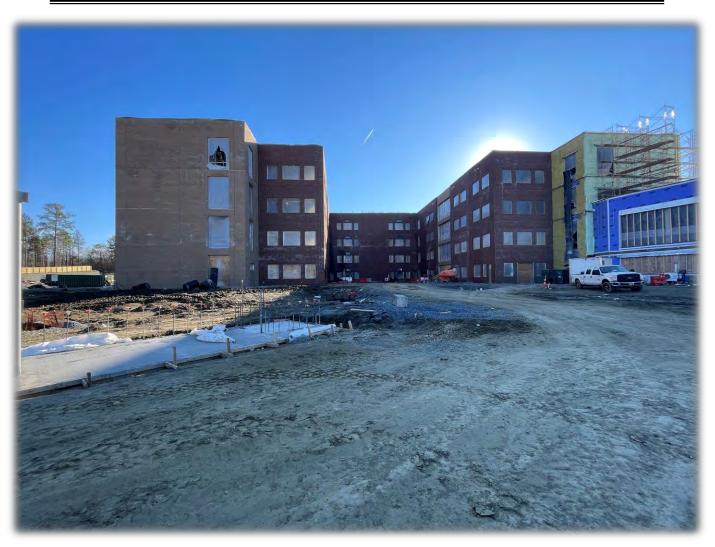

The **New Ballantyne Ridge High School** (*fka New High School* (*South, Ardrey Relief*) construction manager continued coordinating the numerous trades on site. The mason continued with interior CMU and brick veneer installation throughout the building. Spray fireproofing continued on the fourth floor of the classroom wing. Interior metal stud installations continued in the classroom wing. Drywall installations continued in the classroom wing with completing first floor and continuing on second, third and fourth floors. The MEP trades continued following the interior studs with in wall and above ceiling rough in. The site work contractor continued with final grading, roadwork and site concrete. The landscaper has mobilized and started installing trees. The team continues to work with Charlotte Water and Duke Power to facilitate permanent power to the building. The new 100-classroom relief high school scheduled occupancy is August 2024.