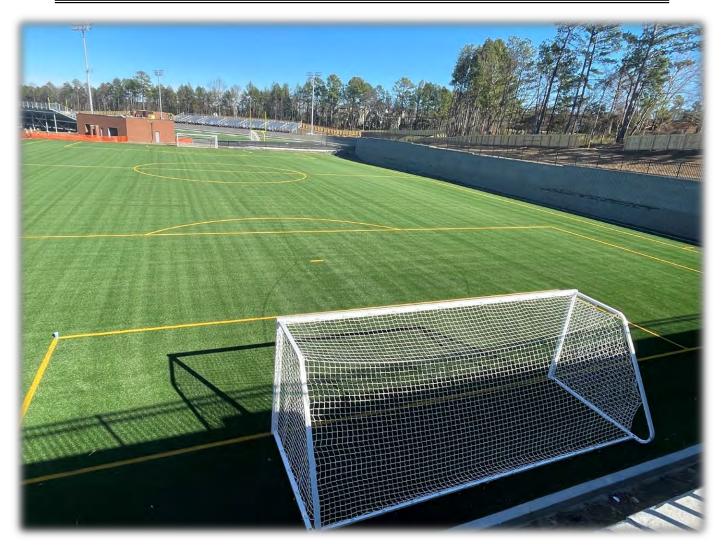

The **New Ballantyne Ridge High School** (*fka New High School* (*South, Ardrey Relief*) construction manager continued coordinating the numerous trades on site. The mason continued with interior CMU and brick veneer installation throughout the building. Spray fireproofing continued on the fourth floor of the classroom wing. Interior metal stud installations continued in the classroom wing. Drywall installations continued in the classroom wing with completing first floor and continuing on second, third and fourth floors. The MEP trades continued following the interior studs with in wall and above ceiling rough in. The site work contractor continued with final grading, roadwork and site concrete. The landscaper has mobilized and started installing trees. The team continues to work with Charlotte Water and Duke Power to facilitate permanent power to the building. The new 100-classroom relief high school scheduled occupancy is August 2024.