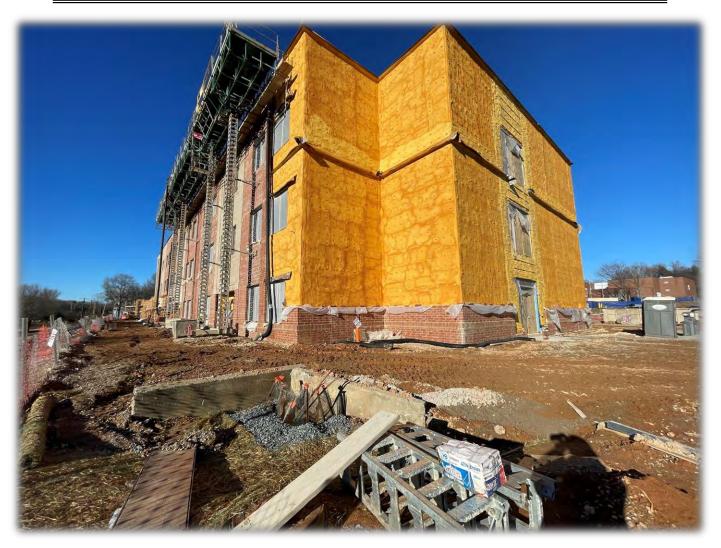

The **New Ballantyne Ridge High School** (*fka New High School* (*South, Ardrey Relief*) construction manager continued coordinating the numerous trades on site. The mason continued with interior CMU and brick veneer installation throughout the building. Spray fireproofing continued on the fourth floor of the classroom wing. Interior metal stud installations continued in the classroom wing. Drywall installations continued in the classroom wing with completing first floor and continuing on second, third and fourth floors. The MEP trades continued following the interior studs with in wall and above ceiling rough in. The site work contractor continued with final grading, roadwork and site concrete. The landscaper has mobilized and started installing trees. The team continues to work with Charlotte Water and Duke Power to facilitate permanent power to the building. The new 100-classroom relief high school scheduled occupancy is August 2024.