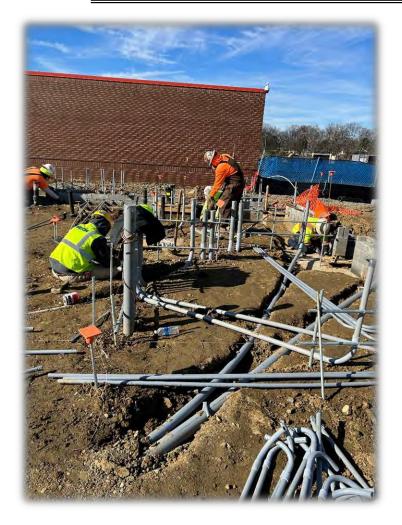

The **South Mecklenburg High School** construction manager has been working on below slab utilities. This included electrical and plumbing rough-ins. The slab on grade prep for pour including moisture barrier is in place. Slab on grade concrete will be poured shortly with structural steel installation to follow. The new 19-classroom building will house JROTC and Arts. The new classroom wing is scheduled for occupancy January 2025.