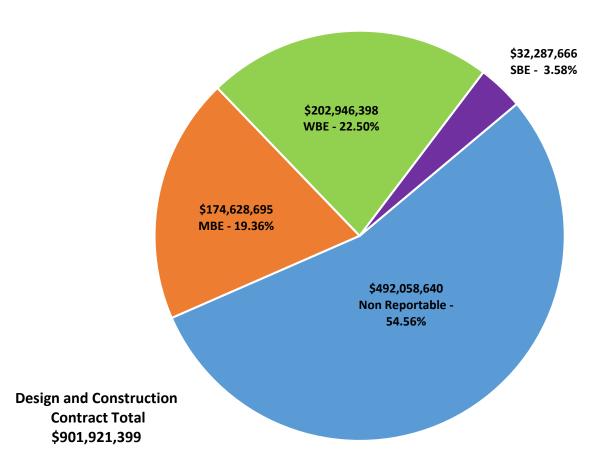

#### **MWSBE**

As of January 2024 the overall MWSBE utilization percentage related to design and construction of the 2017 bond projects is 45.44% which includes 19.36% participation by minority contractors, 22.50% by women contractors and 3.58% participation by small business contractors. This accounts for more than \$409 million of utilization by Minority, Women and Small Business Contractors.