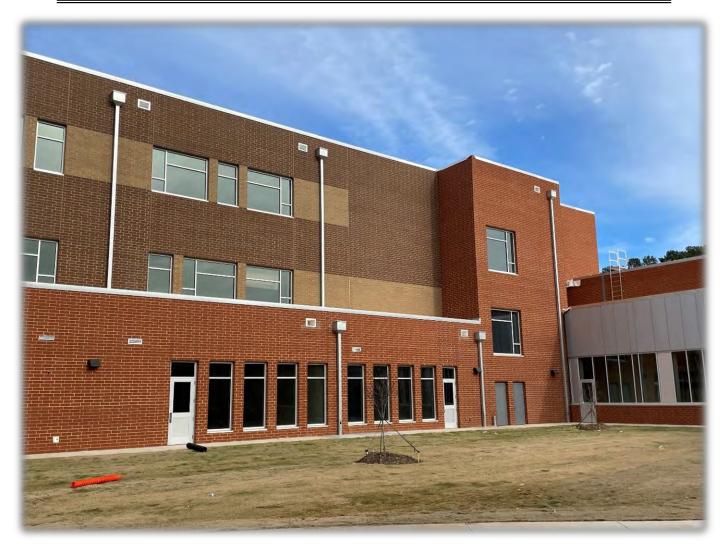

The **New Ballantyne Ridge High School** (*fka New High School* (*South, Ardrey Relief*) construction manager continued coordinating the numerous trades on site. The mason continued with interior CMU and brick veneer installation throughout the building. Spray fireproofing continued on the fourth floor of the classroom wing. Interior metal stud installations continued in the classroom wing. Drywall installations continued in the classroom wing with completing first floor and continuing on second, third and fourth floors. The MEP trades continued following the interior studs with in wall and above ceiling rough in. The site work contractor continued with final grading, roadwork and site concrete. The landscaper has mobilized and started installing trees. The team continues to work with Charlotte Water and Duke Power to facilitate permanent power to the building. The new 100-classroom relief high school scheduled occupancy is August 2024.