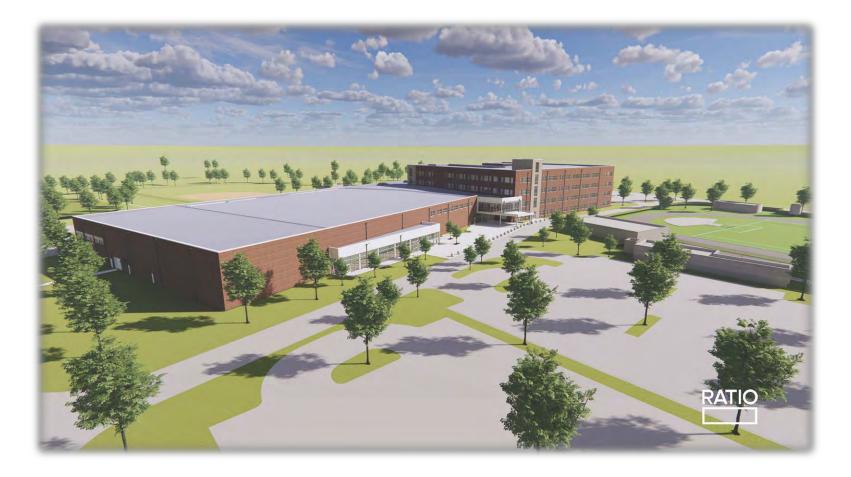

The **New Ballantyne Ridge High School** (*fka New High School* (*South, Ardrey Relief*) construction manager continued coordinating the numerous trades on site. The mason continued with interior CMU and brick veneer installation throughout the building. Spray fireproofing continued on the fourth floor of the classroom wing. Interior metal stud installations continued in the classroom wing. Drywall installations continued in the classroom wing with completing first floor and continuing on second, third and fourth floors. The MEP trades continued following the interior studs with in wall and above ceiling rough in. The site work contractor continued with final grading, roadwork and site concrete. The landscaper has mobilized and started installing trees. The team continues to work with Charlotte Water and Duke Power to facilitate permanent power to the building. The new 100-classroom relief high school scheduled occupancy is August 2024.