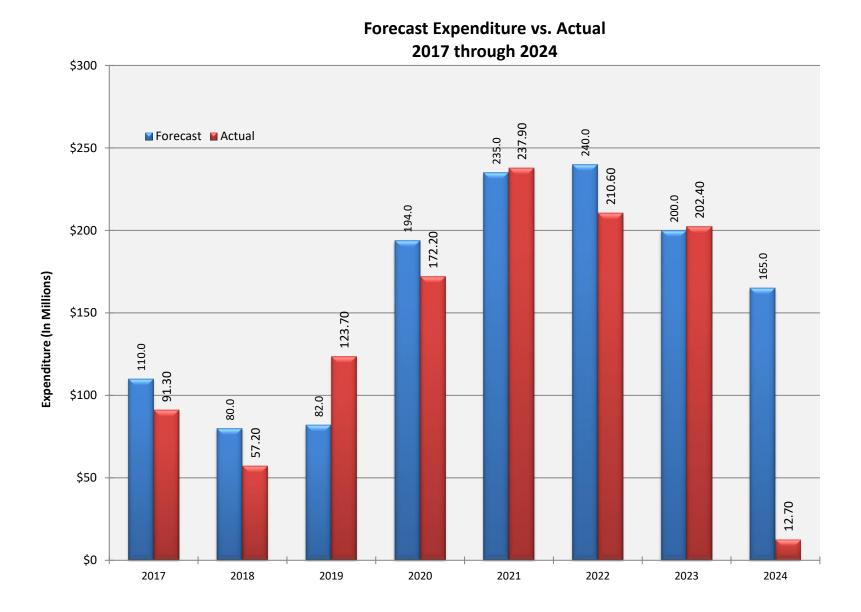

#### CONTROLS

Expenditures for the month of January were \$12.7M. This brings our fiscal year to date total to \$104.8M against the 2024 fiscal year cash flow projection of \$165M. The Controls team continues the reconciliation and closeout of