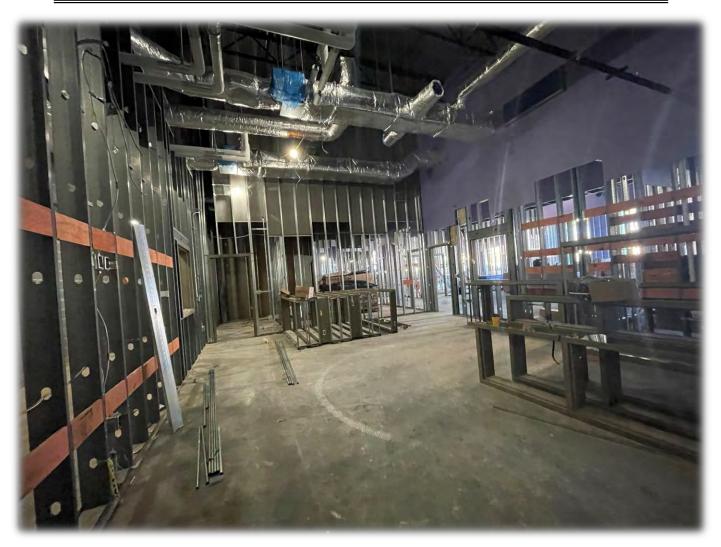

The **New Ballantyne Ridge High School** (*fka New High School* (*South, Ardrey Relief*) construction manager continued coordinating the numerous trades on site. The mason continued with interior CMU and brick veneer installation throughout the building. Spray fireproofing continued on the fourth floor of the classroom wing. Interior metal stud installations continued in the classroom wing. Drywall installations continued in the classroom wing with completing first floor and continuing on second, third and fourth floors. The MEP trades continued following the interior studs with in wall and above ceiling rough in. The site work contractor continued with final grading, roadwork and site concrete. The landscaper has mobilized and started installing trees. The team continues to work with Charlotte Water and Duke Power to facilitate permanent power to the building. The new 100-classroom relief high school scheduled occupancy is August 2024.